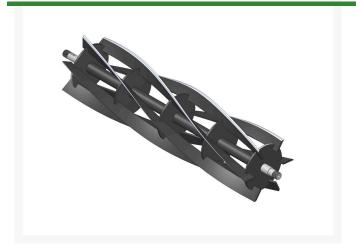

## Reel - 6 Blade R101266

## **Details**

R&R Reel blades are manufactured from high carbon-boron alloy steel and then hardened to RC46-49 to match the temper of our bedknives and original equipment bedknives. All R&R Reels are cylindrically ground on bearing surfaces and then relief ground. Reels are then precision computer balanced for extended bearing and reel life. R&R Products Reels are guaranteed against defects in material and workmanship for the life of the reel under normal use.

- High Carbon-Boron Alloy Steel
- Cylindrically Ground on Bearing Surfaces
- Precision Computer Balanced