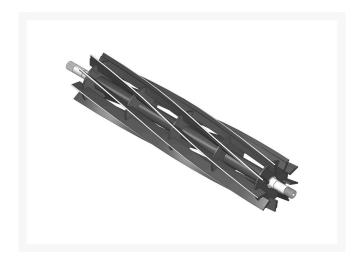

## Details

R&R Reel blades are manufactured from high carbon-boron alloy steel and then hardened to RC46-49 to match the temper of our bedknives and original equipment bedknives. All R&R Reels are cylindrically ground on bearing surfaces and then relief ground. Reels are then precision computer balanced for extended bearing and reel life. R&R Products Reels are guaranteed against defects in material and workmanship for the life of the reel under normal use.

- High Carbon-Boron Alloy Steel
- Cylindrically Ground on Bearing Surfaces
- Precision Computer Balanced