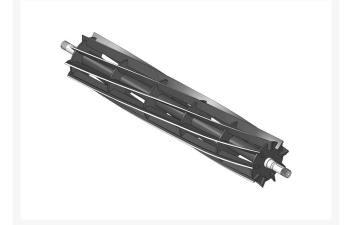

## **Reel - 9 Blade** R101290

### Details

R&R Reel blades are manufactured from high carbon-boron alloy steel and then hardened to RC46-49 to match the temper of our bedknives and original equipment bedknives. All R&R Reels are cylindrically ground on bearing surfaces and then relief ground. Reels are then precision computer balanced for extended bearing and reel life. R&R Products Reels are guaranteed against defects in material and workmanship for the life of the reel under normal use.

- High Carbon-Boron Alloy Steel
- Cylindrically Ground on Bearing Surfaces
- Precision Computer Balanced