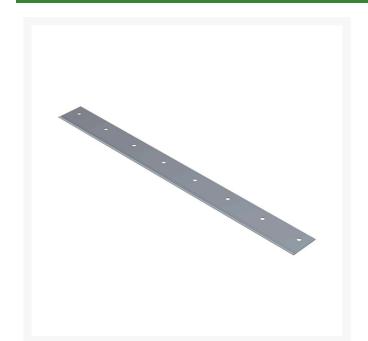

## Bedknife - Thin 1/8 R101292

## Details

R&R Bedknives are manufactured from high carbonboron alloy steel and then hardened to RC46-49 to match the temper of our reel blades and original equipment reels. Bedknives are surface ground on the top and front edge and straightened three times before being packaged with oil for rust prevention. All R&R Bedknives now have an increased front edge grind for added life. All R&R Bedknives are guaranteed against defects in material and workmanship under normal use for the life of the part.