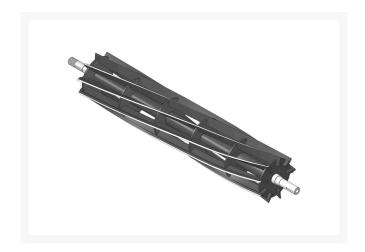

# Reel - 9 Blade R101295

### Details

R&R Reel blades are manufactured from high carbon-boron alloy steel and then hardened to RC46-49 to match the temper of our bedknives and original equipment bedknives. All R&R Reels are cylindrically ground on bearing surfaces and then relief ground. Reels are then precision computer balanced for extended bearing and reel life. R&R Products Reels are guaranteed against defects in material and workmanship for the life of the reel under normal use.

- High Carbon-Boron Alloy Steel
- Cylindrically Ground on Bearing Surfaces
- Precision Computer Balanced