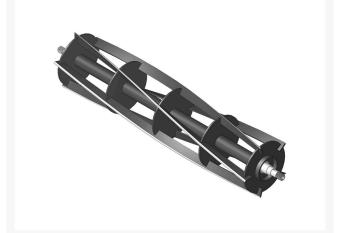

## **Reel - 5 Blade** R101296

### Details

R&R Reel blades are manufactured from high carbon-boron alloy steel and then hardened to RC46-49 to match the temper of our bedknives and original equipment bedknives. All R&R Reels are cylindrically ground on bearing surfaces and then relief ground. Reels are then precision computer balanced for extended bearing and reel life. R&R Products Reels are guaranteed against defects in material and workmanship for the life of the reel under normal use.

- High Carbon-Boron Alloy Steel
- Cylindrically Ground on Bearing Surfaces
- Precision Computer Balanced