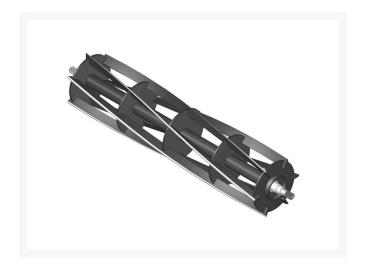

# Reel - 6 Blade R101297

#### **Details**

R&R Reel blades are manufactured from high carbon-boron alloy steel and then hardened to RC46-49 to match the temper of our bedknives and original equipment bedknives. All R&R Reels are cylindrically ground on bearing surfaces and then relief ground. Reels are then precision computer balanced for extended bearing and reel life. R&R Products Reels are guaranteed against defects in material and workmanship for the life of the reel under normal use.

- High Carbon-Boron Alloy Steel
- Cylindrically Ground on Bearing Surfaces
- Precision Computer Balanced