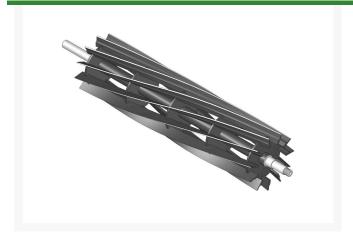

## **Reel - 11 Blade** R101350

## **Details**

R&R Reel blades are manufactured from high carbon-boron alloy steel and then hardened to RC46-49 to match the temper of our bedknives and original equipment bedknives. All R&R Reels are cylindrically ground on bearing surfaces and then relief ground. Reels are then precision computer balanced for extended bearing and reel life. R&R Products Reels are guaranteed against defects in material and workmanship for the life of the reel under normal use.

- High Carbon-Boron Alloy Steel
- Cylindrically Ground on Bearing Surfaces
- Precision Computer Balanced