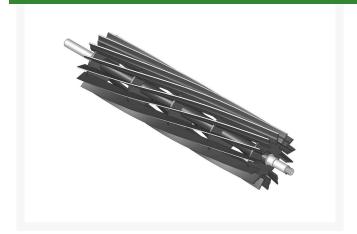

## **Reel - 14 Blade** R101351

## **Details**

R&R Reel blades are manufactured from high carbon-boron alloy steel and then hardened to RC46-49 to match the temper of our bedknives and original equipment bedknives. All R&R Reels are cylindrically ground on bearing surfaces and then relief ground. Reels are then precision computer balanced for extended bearing and reel life. R&R Products Reels are guaranteed against defects in material and workmanship for the life of the reel under normal use.

- High Carbon-Boron Alloy Steel
- Cylindrically Ground on Bearing Surfaces
- Precision Computer Balanced