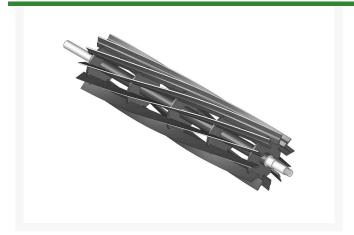

# **Reel - 11 Blade** R101355

#### **Details**

R&R Reel blades are manufactured from high carbon-boron alloy steel and then hardened to RC46-49 to match the temper of our bedknives and original equipment bedknives. All R&R Reels are cylindrically ground on bearing surfaces and then relief ground. Reels are then precision computer balanced for extended bearing and reel life. R&R Products Reels are guaranteed against defects in material and workmanship for the life of the reel under normal use.

- High Carbon-Boron Alloy Steel
- Cylindrically Ground on Bearing Surfaces
- Precision Computer Balanced