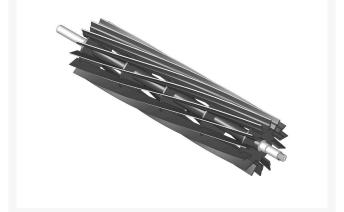

# **Reel - 14 Blade** R101356

### Details

R&R Reel blades are manufactured from high carbon-boron alloy steel and then hardened to RC46-49 to match the temper of our bedknives and original equipment bedknives. All R&R Reels are cylindrically ground on bearing surfaces and then relief ground. Reels are then precision computer balanced for extended bearing and reel life. R&R Products Reels are guaranteed against defects in material and workmanship for the life of the reel under normal use.

- High Carbon-Boron Alloy Steel
- Cylindrically Ground on Bearing Surfaces
- Precision Computer Balanced