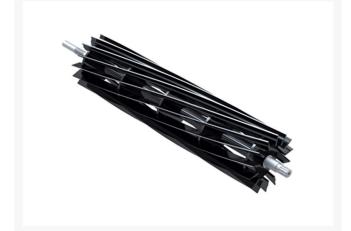

## **Reel - 14 Blade** R101357

#### Details

R&R Reel blades are manufactured from high carbon-boron alloy steel and then hardened to RC46-49 to match the temper of our bedknives and original equipment bedknives. All R&R Reels are cylindrically ground on bearing surfaces and then relief ground. Reels are then precision computer balanced for extended bearing and reel life. R&R Products Reels are guaranteed against defects in material and workmanship for the life of the reel under normal use.

- High Carbon-Boron Alloy Steel
- Cylindrically Ground on Bearing Surfaces
- Precision Computer Balanced