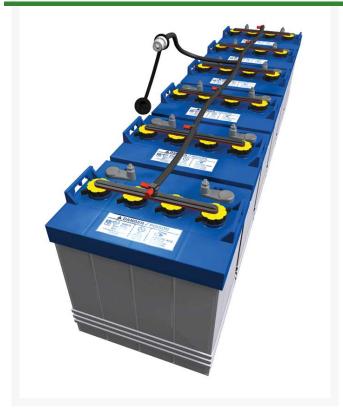

## **Details**

Never touch a battery or remove a cap again! This Automatic Watering System installs in just five minutes to eliminate the difficult task of maintaining battery water levels in golf carts and utility vehicles. This system consists of automatic shut-off valves mounted in each battery cell, interconnected with tubing. Multiple batteries are filled from a single connection. Eliminate the task for those hard to reach batteries. Top-off batteries in 30 seconds with a simple snap on/snap off quick coupler water connection to your filler hose. You cannot over-fill or under-fill the batteries! Save labor costs, prevent safety hazards and extend battery life. Materials are acid and temperature resistant. 5 year manufacturers warranty. This is the safest, easiest and most efficient way to water your batteries. Choose either the 6' hand squeeze bulb filler tube for a distilled water container or the 20' regulated supply hose with quick coupler, flow indicator and pressure regulator, to connect directly to a hose bib. Pumps sold separately.