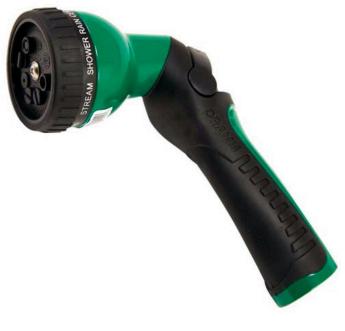

## **Dramm Revolution 9 Pattern Spray Gun**

## **Details**

Comfort, style, & precision under your thumb! 9 spray pattern options will aid you in any outdoor function involving water: wash your car and boat, clean your deck and sidewalk, water your flowers and young trees. Easily switch between water flow selections with the quick-change feature. The revolution 9-pattern spray gun is equipped with the one touch valve allowing complete and total water flow control with just one touch of your thumb. The ergonomic design, heavy-duty metal construction and eye-catching color witll revolutionize the way you look at hand watering.

- 9-pattern spray options
- One Touch Valve easily controls water flow
- Control water flow with one touch of your thumb
- Quick change allows easy switch between water flow selections
- Ergonomic design
- Heavy-duty metal construction