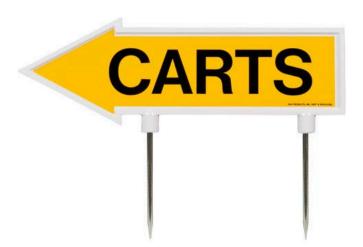

## 15" Arrow Sign - "Carts" - Yellow with Black

RP10000

## **Details**

R&R 15" x 4" direction arrows are made of durable cast aluminum with two, 5 1/2" replaceable stakes. Decal on both sides. "Carts" Yellow / black.

- Durable
- Replaceable stakes
- Decal on both sides

## **Specifications**

Manufacturer R&R Products
Color Yellow / Black
Dimensions 15 x 4 in
Material Cast Aluminum