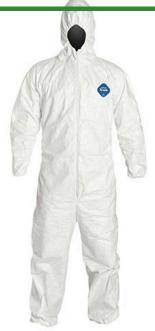

## Coveralls with Hood & Zipper Front - White Case/25

R226853

## **Details**

Breathable film-coated polyethylene / polypropylene coveralls provide excellent splash protection. Fabric is suitable for bloodborne pathogens and some hazardous liquids. Features attached hood, zipper front entry, elastic wrists, elastic ankles, elastic lower back, and storm flap zipper cover. Serged seam construction. Latex free / lint Free. Anti-static. Water Resistant. White. Case/25