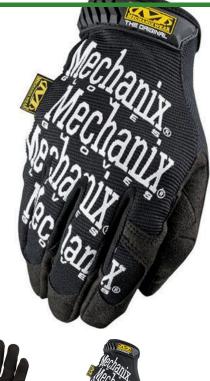

### Details

Despite its imitators, The Original glove remains in a category all its own. Tried, tested and proven for over 20 years, it provides the perfect blend of flexibility and protection. The Original's durable synthetic leather palm and breathable TrekDry back-of-hand combine to create the ultimate tool for hardworking hands. A new tapered Thermoplastic Rubber closure and increasingly stronger hook and loop provide a secure fit to the wrist. With a gamut of practical uses, it?s no surprise that The Original is the most recognized and most frequently worn work glove by anyone with a toolbox.

- Form-fitting TrekDry helps keep hands cool and comfortable.
- Flexible Thermal Plastic Rubber (TPR) closure provides a secure fit to the wrist.
- Industrial grade hook and loop.
- Double-stitched index finger construction improves durability.
- Seamless synthetic leather palm provides optimal dexterity.
- Machine washable