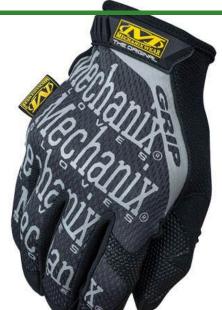

## **Mechanix Wear Original Grip Glove** R7057-

## **Details**

Work smarter, not harder with the Original Grip Glove. Designed by covering the synthetic leather palm, fingertips and thumb of the Original Glove with a sonic-welded, TPR dot pattern, allowing you to use strenuous effort when gripping. The dot pattern displaces liquid for better traction and rolls over to the top of the index finger and thumb for more intricate tasks. Stretch spandex material for a comfortable fit. Reinforcement panels in high wear areas for increased durability. Black.

- Supple 0.5mm synthetic leather palm for superior feel and pinpoint precision
- Form-fitting stretch Spandex creates a second-skin fit
- Thermal Plastic Rubber (TPR) closure for a secure fit to the wrist
- Machine washable