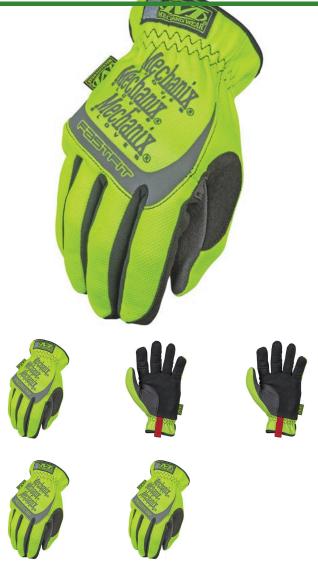

## **Details**

The Safety FastFit glove provides a high-visibility outer shell with compliant reflective and fluorescent materials for hazardous environments. Highvisibility, moisture-wicking material wraps the top of the hand while the 3M reflective ink provides luminance. Synthetic leather protects the palm for improved wear with an elastic cuff for a secure, second-skin fit and easy on/off flexibility.

- 3M reflective panel for added visibility
- Improved wear when handling tools

**Specifications** 

Manufacturer Mechanix

**Options** 

Size Small

> Medium Large

X-Large

**Amacron Golf & Turf** 