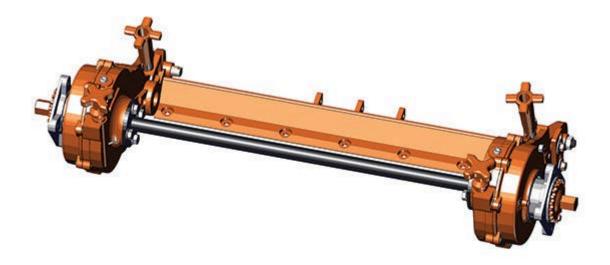

## Standard Cutting Unit

1 **R101204** Complete Standard Cutting Unit 0

Tech Note: R&R Cutting Units Complete with: R502673 5 Blade Reel, R101250 Single Lip Bedknife, R500238 Skid With Pin & R70097 20" Semi-Pneumatic Wheels:

## **Custom Cutting Unit**

2 **R101204-SPL** Custom Cutting Unit 0

Tech Note: R&R Custom Cutting Unit price does not include Reel, Bedknife, Rear Roller and Wheels. Select the Reel, Bedknife, Roller and Wheels separately.: