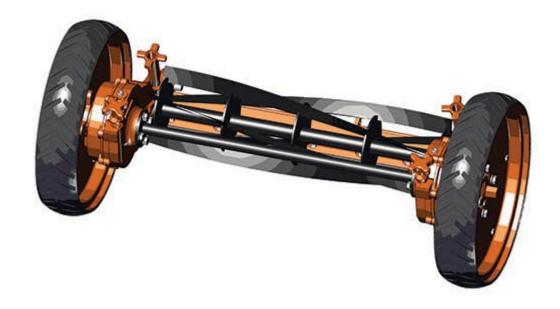

## Standard Cutting Unit

1 **R101204** Complete Standard Cutting Unit 0

Tech Note: R&R Cutting Units Complete with: R502673 5 Blade Reel, R101250 Single Lip Bedknife, R500238 Skid With Pin & R70097 20" Semi-Pneumatic Wheels:

## **Custom Cutting Unit**

2 **R101204-SPL** Custom Cutting Unit 0

Tech Note: R&R Custom Cutting Unit price does not include Reel, Bedknife, Rear Roller and Wheels. Select the Reel, Bedknife, Roller and Wheels separately.: