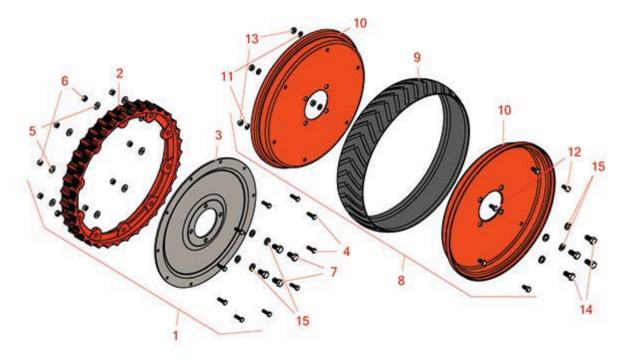

## **Replaces Jacobsen Blitzer Parts**

Cutting Unit
Tires & Wheels

|       | R&R<br>Part No. | OEM Part No.                            | Description                         | Qty<br>Req | Order<br>Quantity |
|-------|-----------------|-----------------------------------------|-------------------------------------|------------|-------------------|
| Steel | Wheels          |                                         |                                     |            |                   |
| 1     | R101425         |                                         | Wheel - 18 w/ Disc Assy (2 Ea)      | 1          |                   |
| 2     | R203987         | 203987                                  | Wheel - 18 Rim 18 O.D.              | 2          |                   |
| 3     | R315938         | 315938                                  | Disc - 18 Wheel                     | 2          |                   |
| 4     | R400226         | 400226                                  | Bolt - Hex HD 5/16-24 x 1           | 20         |                   |
| 5     | R310266         | 310266,<br>452004,<br>452006,<br>452008 | Washer - Flat 5/16 USS              | 20         |                   |
| 6     | R444754         | 444754                                  | Locknut - 5/16-24 Center            | 20         |                   |
| 7     | R400436         | 400436                                  | Bolt - Hex HD 1/2-20 x 7/8          | 8          |                   |
| Semi- | -Pneumatic \    | Nheels                                  |                                     |            |                   |
| 8     | R70097          | 70097                                   | Wheel Assy - 4x20 (2 Ea) 20 O.D.    | 1          |                   |
| 9     | R316482         | 316482                                  | Tire - 4x20 Semi Pneumatic 20 in OD | 2          |                   |
| 10    | R336054         | 336054                                  | Disc - Half 4x20 - 17 O.D.          | 4          |                   |
| 11    | R3254-6         | 3254-6,<br>446140,<br>446142            | Washer - Lock 3/8                   | 12         |                   |
| 12    | R400258         | 400258                                  | Bolt - Hex HD 3/8-16 x 3/4          | 12         |                   |
| 13    | R443110         | 306562,<br>443110,<br>444762            | Nut - 3/8-16 Hex                    | 12         |                   |
| 14    | R400438         | 400438                                  | Bolt - Hex HD 1/2-20 x 1            | 8          |                   |
| 15    | R446154         | 446152,<br>446154                       | Washer - Lock 1/2                   | 8          |                   |
|       |                 |                                         |                                     | 1          |                   |