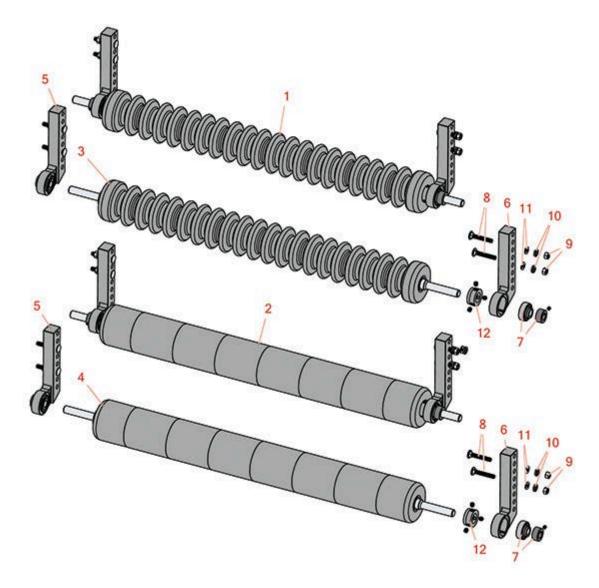

## **Replaces Jacobsen Blitzer Parts**

Order

Qty

Cutting Unit Minuteman Roller System OEM

|      | Part No.                                                  | Part No.                                            | Description                                                | Req | Quantity |
|------|-----------------------------------------------------------|-----------------------------------------------------|------------------------------------------------------------|-----|----------|
| Comp | olete Minute                                              | man Roller S                                        | <u>`</u>                                                   |     |          |
| 1    | RMJ9012                                                   |                                                     | Minuteman Rear Grooved Roller System                       | 0   |          |
|      | Tech Note: C                                              | omplete rolle                                       | er systems include roller and two brackets with bearings.: |     |          |
| 2    | RMJ9013                                                   |                                                     | Minuteman Rear Smooth Roller System                        | 0   |          |
|      | Tech Note: C                                              | omplete rolle                                       | er systems include roller and two brackets with bearings.: |     |          |
| Minu | teman Rolleı                                              | rs Only                                             |                                                            |     |          |
| 3    | RM534                                                     |                                                     | Minuteman Grooved Roller Only                              | 0   |          |
|      | Tech Note: Use with Minuteman Roller Bracket System Only: |                                                     |                                                            |     |          |
| 4    | RM535                                                     |                                                     | Minuteman Smooth Roller Only                               | 0   |          |
|      | Tech Note: U                                              | se with Minu                                        | teman Roller Bracket System Only:                          |     |          |
| Othe | r Parts Availd                                            | able                                                |                                                            |     |          |
| 5    | RJ931                                                     |                                                     | Bracket - Rear LH                                          | 0   |          |
| 6    | RJ932                                                     |                                                     | Bracket - Rear RH                                          | 0   |          |
| 7    | RMMB157                                                   |                                                     | Bearing w/Locking Collar                                   | 0   |          |
| 8    | RMM602                                                    |                                                     | Bolt - Carriage 5/16-18 x 2 Gr 5                           | 0   |          |
| 9    | RMM603                                                    |                                                     | Nut - Hex 5/16-18                                          | 0   |          |
| 10   | R446136                                                   | 446134,<br>446136                                   | Washer - Lock 5/16 Zinc                                    | 0   |          |
| 11   | R453009                                                   | 3256-23,<br>452004,<br>452006,<br>452008,<br>453009 | Washer - Flat 5/16 SAE                                     | 0   |          |
| 12   | RMM3                                                      |                                                     | End Hub - 7/8 ID                                           | 0   |          |