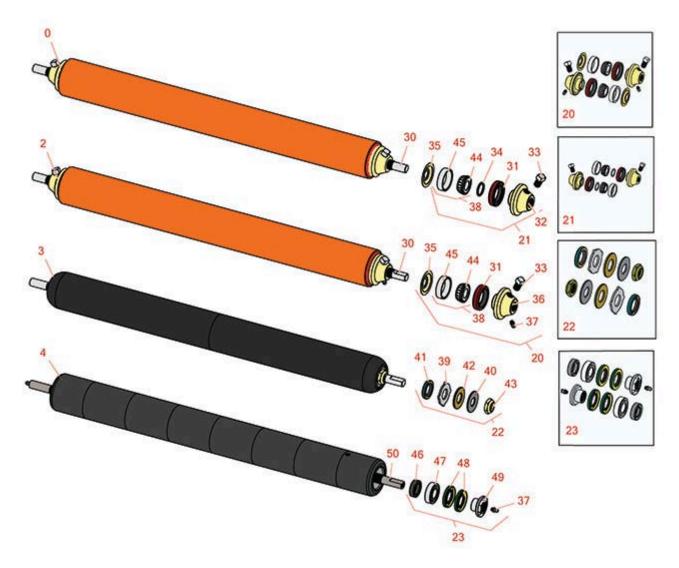

Cutting Unit
Ontional Rollers

Qty

Cutting Unit Optional Rollers OEM

|      | Part No.                                                                                                                                                                                                                                | Part No.          | Description                                  | Req | Quantity |  |
|------|-----------------------------------------------------------------------------------------------------------------------------------------------------------------------------------------------------------------------------------------|-------------------|----------------------------------------------|-----|----------|--|
| R&R  | Rollers                                                                                                                                                                                                                                 |                   |                                              |     |          |  |
| 1    | R113897                                                                                                                                                                                                                                 | 113897,<br>132506 | Roller - Smooth Tubular Steel Oil<br>Filled  | 1   |          |  |
|      | Tech Note: Construction bearings for extend                                                                                                                                                                                             |                   |                                              |     |          |  |
| 2    | R700500                                                                                                                                                                                                                                 | 700500            | Roller - Smooth Tubular Steel<br>Regreasable | 1   |          |  |
|      | Tech Note: Construction bearings for extend                                                                                                                                                                                             | 1                 |                                              |     |          |  |
| 3    | R1013902                                                                                                                                                                                                                                |                   | Roller - Smooth UHMW<br>Polyethylene         | 1   |          |  |
|      | Tech Note: Machined from solid UHMW, this low maintenance roller uses a 1" solid stainless steel shaft and requires no grease. UHMW material prevents build-up of debris.:                                                              |                   |                                              |     |          |  |
| 4    | R1013910                                                                                                                                                                                                                                |                   | Roller - Fusion Smooth UHMW<br>Polyethylene  | 1   |          |  |
|      | Tech Note: Machined from solid UHMW plastic that prevents build-up of debris. This roller turns on precision stainless ball bearings.:                                                                                                  |                   |                                              |     |          |  |
| Over | haul Kits                                                                                                                                                                                                                               |                   |                                              |     |          |  |
| 20   | R700505                                                                                                                                                                                                                                 |                   | Conversion Kit - Roller                      | 1   |          |  |
|      | Tech Note: Includes: 2 each: R254-78 Bearing Cones, R254-79 Bearing Cups, R328062 Seals, R412063 Square Head Set Screws, R700501 Roller Ends & R700502 Grease Retainers.:                                                               |                   |                                              |     |          |  |
| 21   | R100140                                                                                                                                                                                                                                 |                   | Overhaul Kit - Oil Filled Roller             | 1   |          |  |
|      | Tech Note: Includes<br>R328062 Seal, R412                                                                                                                                                                                               | O-ring,           |                                              |     |          |  |
| 22   | R101399                                                                                                                                                                                                                                 |                   | Overhaul Kit - UHMW 2 Pc Roller              | 1   |          |  |
|      | Tech Note: Fits all R&R 2-1/2" - 3-1/2" Dia. Black UHMW Plastic Rollers that do not use ball bearings Includes 2 ea.: R1503230 Star Washers, R1503470 Seals, R150333 Thrust Washers, R3296-15 Locknuts, R1503471 Bronze Thrust Washers: |                   |                                              |     |          |  |
| 23   | R114-5430                                                                                                                                                                                                                               | 114-5430          | Overhaul Kit - Roller                        | 1   |          |  |

Order

Qty

Cutting Unit Optional Rollers OEM

Part No. Description Req **Quantity** 

Tech Note: Includes 4 ea.: R112-7494 Seals; 2 ea.: R302-5 Grease Zerks, R114-3717 Seals, R112-5290 Bearings & R114-3745 Locknuts:

| Othe | Other Parts Available |                                           |                               |   |  |  |  |
|------|-----------------------|-------------------------------------------|-------------------------------|---|--|--|--|
| 30   | R328058               | 328058                                    | Shaft - Roller                | 1 |  |  |  |
| 31   | R328062               | 328062                                    | Seal - Roller                 | 2 |  |  |  |
| 32   | R500574               | 500574                                    | Collar - Roller               | 2 |  |  |  |
| 33   | R412063               | 412063                                    | Screw - Sq. HD. Set           | 2 |  |  |  |
| 34   | R459007               | 459007                                    | O-Ring - Roller               | 2 |  |  |  |
| 35   | R700502               | 700502                                    | Retainer - Grease             | 2 |  |  |  |
| 36   | R700501               | 700501                                    | Roller End - Regreasable      | 2 |  |  |  |
| 37   | R302-5                | 302-5,<br>471214,<br>471223,<br>471226    | Fitting - Grease              | 2 |  |  |  |
| 38   | R500534               | 500534,<br>R500534                        | Bearing - with Cup            | 4 |  |  |  |
| 39   | R1503230              |                                           | Washer - Thrust Outer Keyed   | 1 |  |  |  |
| 40   | R150333               |                                           | Washer - Flat Keyed Outer SS  | 1 |  |  |  |
| 41   | R1503470              |                                           | Seal - Inner Wiper            | 1 |  |  |  |
| 42   | R1503471              |                                           | Washer - Thrust SAE660 Bronze | 1 |  |  |  |
| 43   | R3296-15              | 3296-15,<br>367029,<br>444742             | Locknut - 3/4-16 Nylon Jam    | 1 |  |  |  |
| 44   | R254-78               | 254-78,<br>385174,<br>4121174,<br>4135152 | Tapered Bearing Cone          | 2 |  |  |  |

Cutting Unit
Optional Rollers

|    | R&R<br>Part No.                                                         | OEM<br>Part No.    | Description                   | Qty<br>Req | Order<br>Quantity |  |  |
|----|-------------------------------------------------------------------------|--------------------|-------------------------------|------------|-------------------|--|--|
| 45 | R254-79                                                                 | 254-79,<br>4121175 | Cup - Bearing                 | 2          |                   |  |  |
|    | Tech Note: Use R254-79M installation mandrel to properly install race.: |                    |                               |            |                   |  |  |
| 46 | R114-3717                                                               |                    | Seal                          | 2          |                   |  |  |
| 47 | R112-7494                                                               |                    | Seal                          | 4          |                   |  |  |
| 48 | R112-5290                                                               |                    | Bearing - Stainless           | 2          |                   |  |  |
| 49 | R114-3745                                                               |                    | Locknut - Bearing - Stainless | 2          |                   |  |  |
| 50 | R1013911                                                                |                    | Shaft                         | 1          |                   |  |  |