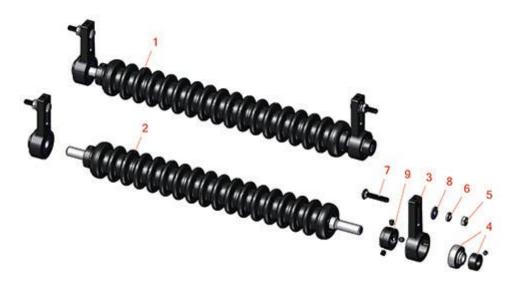

## **Replaces Jacobsen Eclipse 118 Parts**

Cutting Unit
Minuteman Roller System
OEM

Qty **Order** Req **Quantity** 

| No   | Part No.       | Part No.                                | Description                                                  | Req | Quantity |
|------|----------------|-----------------------------------------|--------------------------------------------------------------|-----|----------|
| Comp | olete Minute   | man Roller                              | Systems                                                      |     |          |
| 1    | RMJ2401        |                                         | Minuteman Front 18" Grooved Roller System                    | 1   |          |
|      | Tech Note: C   | omplete ro                              | ller systems include roller and two brackets with bearings.: |     |          |
| Minu | teman Rollei   | rs Only                                 |                                                              |     |          |
| 2    | RM5050         |                                         | Minuteman Grooved Roller Only - 18 in                        | 1   |          |
|      | Tech Note: U   | lse with Mir                            | nuteman Roller Bracket System Only:                          |     |          |
| Othe | r Parts Availe | able                                    |                                                              |     |          |
| 3    | RJ221          |                                         | Bracket - Front LH / RH                                      | 2   |          |
| 4    | RMMB157        |                                         | Bearing w/Locking Collar                                     | 2   |          |
| 5    | R443106        | 443106                                  | Nut - 5/16-18 Y/Zinc Plated                                  | 2   |          |
| 6    | R446136        | 446134,<br>446136                       | Washer - Lock 5/16 Zinc                                      | 2   |          |
| 7    | R441674        | 441674                                  | Screw - 5/16-18 x 1-3/4 Carriage                             | 2   |          |
| 8    | R310266        | 310266,<br>452004,<br>452006,<br>452008 | Washer - Flat 5/16 USS                                       | 2   |          |
| 9    | RMM3           |                                         | End Hub - 7/8 ID                                             | 2   |          |