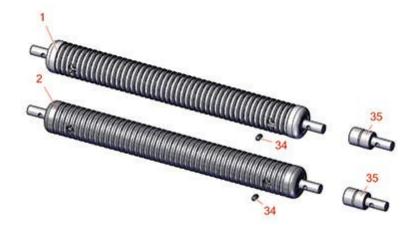

|                   | & R<br>ducts                                                          | <b>Replaces Jaco</b><br>Cutting Unit<br>Rollers<br>OEM | bsen Eclipse 118 Parts                            | Qty      | Order    |
|-------------------|-----------------------------------------------------------------------|--------------------------------------------------------|---------------------------------------------------|----------|----------|
| No                | Part No.                                                              | Part No.                                               | Description                                       | Req      | Quantity |
| R&R Front Rollers |                                                                       |                                                        |                                                   |          |          |
| 1                 | R101129                                                               | 68618                                                  | Roller - Grooved Machined Aluminum                | 1        |          |
|                   | Tech Note:<br>bearings.:                                              | Machined from solid alumin                             | um, this roller uses greasable "water-pump" style |          |          |
| 2                 | R101130                                                               | 68616                                                  | Roller - Grooved Solid Steel                      | 1        |          |
|                   | Tech Note:<br>bearings.:                                              | Machined from solid steel, th                          | is heavy weight roller uses greasable "water-pump | o" style |          |
| Othe              | r Parts Avai                                                          | lable                                                  |                                                   |          |          |
| 34                | R302-5                                                                | 302-5,<br>471214,<br>471223,<br>471226                 | Fitting - Grease                                  | 2        |          |
| 35                | R101481                                                               | 101481,<br>311839                                      | Bearing - Roller                                  | 2        |          |
|                   | Tech Note: Fits R&R Machined Grooved Roller & Smooth (19 lbs) Roller: |                                                        |                                                   |          |          |