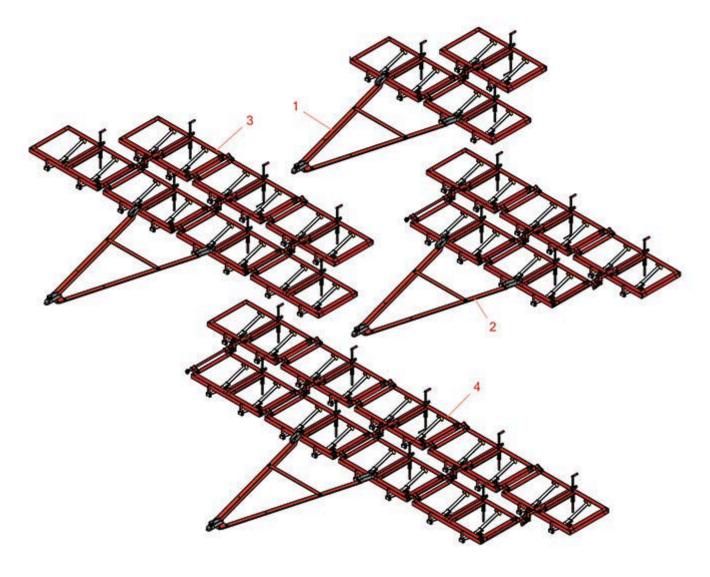

## **Replaces Jacobsen Blitzer Parts**

Order

Qty

Pull Frames
Complete Pull Frames
OEM

| No   | Part No.                                          | Part No. | Description                      | Req | Quantity |
|------|---------------------------------------------------|----------|----------------------------------|-----|----------|
| Comp | olete Frame Ass                                   | semblies |                                  |     |          |
| 1    | R73410                                            | 73410    | Frame - 3 Gang Assy Fits Blitzer | 0   |          |
|      | Tech Note: Includes: 1 ea. R73403 & 3 ea. R73411: |          |                                  |     |          |
| 2    | R73420                                            | 73420    | Frame - 5 Gang Assy Fits Blitzer | 0   |          |
|      | Tech Note: Includes: 1ea. R73403 & 5 ea. R73411:  |          |                                  |     |          |
| 3    | R73430                                            | 73430    | Frame - 7 Gang Assy Fits Blitzer | 0   |          |
|      | Tech Note: Includes: 1 ea. R73404 & 7 ea. R73411: |          |                                  |     |          |
| 4    | R73440                                            | 73440    | Frame - 9 Gang Assy Fits Blitzer | 0   |          |
|      | Tech Note: Includes: 1 ea. R73404 & 9 ea. R73411: |          |                                  |     |          |