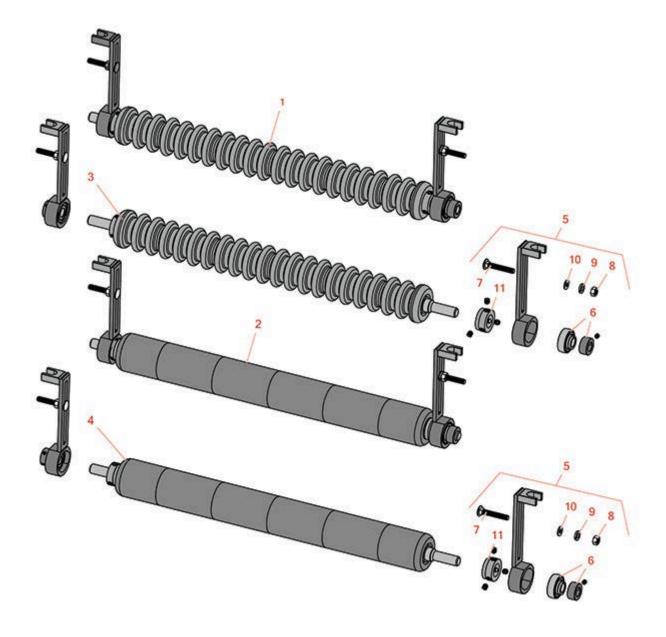

## **Replaces Jacobsen Eclipse 122F Parts**

Floating Head Cutting Unit Minuteman Roller System

|      | R&R<br>Part No.                                                                                       | OEM<br>Part No.                                     | Description                                            | Qty<br>Req | Order<br>Quantity |
|------|-------------------------------------------------------------------------------------------------------|-----------------------------------------------------|--------------------------------------------------------|------------|-------------------|
| Comp | olete Minutem                                                                                         | an Roller Systems                                   |                                                        |            |                   |
| 1    | RMJ1001                                                                                               |                                                     | Minuteman Front Grooved Roller System                  | 0          |                   |
|      | Tech Note: Con<br>hardware.:                                                                          | mplete roller systen                                | ns include roller, two brackets with bearings and moun | ting       |                   |
| 2    | RMJ1001S                                                                                              |                                                     | Minuteman Front Smooth Roller System                   | 0          |                   |
|      | Tech Note: Complete roller systems include roller, two brackets with bearings and mounting hardware.: |                                                     |                                                        |            |                   |
| Minu | teman Rollers                                                                                         | Only                                                |                                                        |            |                   |
| 3    | RM511                                                                                                 |                                                     | Minuteman Grooved Roller Only - 22 in                  | 0          |                   |
|      | Tech Note: Use with Minuteman Roller Bracket System Only:                                             |                                                     |                                                        |            |                   |
| 4    | RM512                                                                                                 |                                                     | Minuteman Smooth Roller Only                           | 0          |                   |
|      | Tech Note: Use with Minuteman Roller Bracket System Only:                                             |                                                     |                                                        |            |                   |
| Othe | r Parts Availab                                                                                       | ole                                                 |                                                        |            |                   |
| 5    | RJ121                                                                                                 |                                                     | Bracket - Front LH/RH                                  | 0          |                   |
| 5    | RJ121A                                                                                                |                                                     | Bracket - Front LH/RH Extended                         | 0          |                   |
| 6    | RMMB157                                                                                               |                                                     | Bearing w/Locking Collar                               | 0          |                   |
| 7    | RMM602                                                                                                |                                                     | Bolt - Carriage 5/16-18 x 2 Gr 5                       | 0          |                   |
| 8    | RMM603                                                                                                |                                                     | Nut - Hex 5/16-18                                      | 0          |                   |
| 9    | R446136                                                                                               | 446134,<br>446136                                   | Washer - Lock 5/16 Zinc                                | 0          |                   |
| 10   | R453009                                                                                               | 3256-23,<br>452004,<br>452006,<br>452008,<br>453009 | Washer - Flat 5/16 SAE                                 | 0          |                   |
| 11   | RMM3                                                                                                  |                                                     | End Hub - 7/8 ID                                       | 0          |                   |
|      |                                                                                                       |                                                     |                                                        |            |                   |