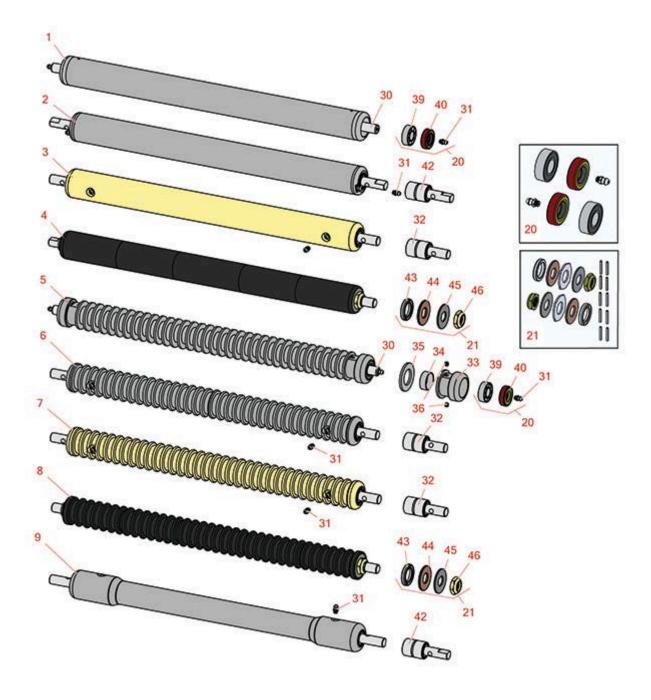

Floating Head Cutting Unit Front Rollers

Floating Head Cutting Unit Front Rollers

|       | R&R<br>Part No.                                                                                                                                                                                                                    | OEM<br>Part No.   | Description                                 | Qty<br>Req | Order<br>Quantity |  |  |  |
|-------|------------------------------------------------------------------------------------------------------------------------------------------------------------------------------------------------------------------------------------|-------------------|---------------------------------------------|------------|-------------------|--|--|--|
| R&R I | Front Rollers                                                                                                                                                                                                                      |                   |                                             |            |                   |  |  |  |
| 1     | R158776                                                                                                                                                                                                                            | 158776,<br>162917 | Roller - Smooth Tubular Steel               | 1          |                   |  |  |  |
|       | Tech Note: Constructed with a through shaft and greasable ball bearings.:                                                                                                                                                          |                   |                                             |            |                   |  |  |  |
| 2     | R52-3120                                                                                                                                                                                                                           |                   | Roller - Smooth Tubular Steel               | 1          |                   |  |  |  |
|       | Tech Note: Constructed with "water-pump" style bearings.:                                                                                                                                                                          |                   |                                             |            |                   |  |  |  |
| 3     | R101126                                                                                                                                                                                                                            |                   | Roller - Smooth Solid Steel                 | 1          |                   |  |  |  |
|       | Tech Note: Machined from solid steel, this heavy weight roller uses greasable "water-pump" style bearings.:                                                                                                                        |                   |                                             |            |                   |  |  |  |
| 4     | R101336                                                                                                                                                                                                                            |                   | Roller - Smooth UHMW Polyethylene           | 1          |                   |  |  |  |
|       | Tech Note: Machined from solid UHMW, this low maintenance roller uses a 1" solid stainless steel shaft and requires no grease. UHMW material prevents build-up of debris.:                                                         |                   |                                             |            |                   |  |  |  |
| 5     | R68527R                                                                                                                                                                                                                            |                   | Roller - Grooved Repairable Steel           | 1          |                   |  |  |  |
|       | Tech Note: Constructed with a through shaft and greasable ball bearings, this roller can be repaired by unscrewing the ends and replacing the series of washers and spacers.:                                                      |                   |                                             |            |                   |  |  |  |
| 6     | R101123                                                                                                                                                                                                                            |                   | Roller - Grooved Machined Solid<br>Aluminum | 1          |                   |  |  |  |
|       | Tech Note: Machined from solid aluminum, this lightweight roller uses greasable "water-pump" style bearings.:                                                                                                                      |                   |                                             |            |                   |  |  |  |
| 7     | R68577                                                                                                                                                                                                                             | 68577             | Roller - Grooved Machined Solid<br>Steel    | 1          |                   |  |  |  |
|       | Tech Note: Machined from solid steel, this heavyweight roller uses greasable "water-pump" style bearings.:                                                                                                                         |                   |                                             |            |                   |  |  |  |
| 8     | R101330                                                                                                                                                                                                                            |                   | Roller - Grooved UHMW<br>Polyethylene       | 1          |                   |  |  |  |
|       | Tech Note: Machined from solid UHMW, this low maintenance roller rotates around a 1" solid stainless steel shaft and requires no bearings or grease. Patented groove design and smooth UHMW material prevents build-up of debris.: |                   |                                             |            |                   |  |  |  |

Floating Head Cutting Unit Front Rollers

|       | R&R<br>Part No.                                                       | OEM<br>Part No.                                          | Description                                                                            | Qty<br>Req | Order<br>Quantity |  |  |
|-------|-----------------------------------------------------------------------|----------------------------------------------------------|----------------------------------------------------------------------------------------|------------|-------------------|--|--|
| 9     | R101122                                                               |                                                          | Roller - Swaged Machined<br>Aluminum                                                   | 1          |                   |  |  |
|       |                                                                       | ucted with "water-pump" .<br>c outer 2-7/8" of the rolle | style bearings, this steel tubular roller co<br>r.:                                    | ntacts the |                   |  |  |
| Overl | haul Kits                                                             |                                                          |                                                                                        |            |                   |  |  |
| 20    | R100130                                                               | 100130                                                   | Overhaul Kit - Roller                                                                  | 0          |                   |  |  |
|       | Tech Note: Include                                                    | s 2 ea.: R302-5 Grease Fit                               | tings, R303558 Bearings, & R305115 Sea                                                 | ls:        |                   |  |  |
| 21    | R101395                                                               | 100139,<br>101395                                        | Overhaul Kit - UHMW Roller                                                             | 0          |                   |  |  |
|       |                                                                       | 15 Locknuts, R150347T To                                 | Polyethylene Rollers. Includes 10 ea.: R15<br>eflon Seals, R150333 Thrust Washers, & F |            |                   |  |  |
| Othe  | r Parts Available                                                     |                                                          |                                                                                        |            |                   |  |  |
| 30    | R102030                                                               | 102030                                                   | Shaft - Front Roller                                                                   | 1          |                   |  |  |
| 31    | R302-5                                                                | 302-5,<br>471214,<br>471223,<br>471226                   | Fitting - Grease                                                                       | 2          |                   |  |  |
| 32    | R101481                                                               | 101481,<br>311839                                        | Bearing - Roller                                                                       | 2          |                   |  |  |
|       | Tech Note: Fits R&R Machined Grooved Roller & Smooth (19 lbs) Roller: |                                                          |                                                                                        |            |                   |  |  |
| 33    | R150650                                                               |                                                          | Roller End - 2 Repairable                                                              | 2          |                   |  |  |
| 34    | R150651                                                               |                                                          | Spacer - 2-3/8 Roller                                                                  | 34         |                   |  |  |
| 35    | R150652                                                               | 150652,<br>325262                                        | Washer - 2 Roller                                                                      | 33         |                   |  |  |
| 36    | R150690                                                               | 150690,<br>415509                                        | Screw - Set 1/4-20 x 1/4                                                               | 4          |                   |  |  |
| 39    | R303558                                                               | 303558                                                   | Bearing - Roller                                                                       | 2          |                   |  |  |

Floating Head Cutting Unit Front Rollers

|    | R&R<br>Part No. | OEM<br>Part No.               | Description                   | Qty<br>Req | Order<br>Quantity |
|----|-----------------|-------------------------------|-------------------------------|------------|-------------------|
| 40 | R305115         | 305115                        | Seal - Roller                 | 2          |                   |
| 42 | R21-8430        |                               | Bearing - Roller              | 2          |                   |
| 43 | R150347T        |                               | Seal - Nonstick Lip           | 2          |                   |
| 44 | R150334A        |                               | Washer - Thrust SAE660 Bronze | 2          |                   |
| 45 | R150333         |                               | Washer - Flat Keyed Outer SS  | 2          |                   |
| 46 | R3296-15        | 3296-15,<br>367029,<br>444742 | Locknut - 3/4-16 Nylon Jam    | 2          |                   |