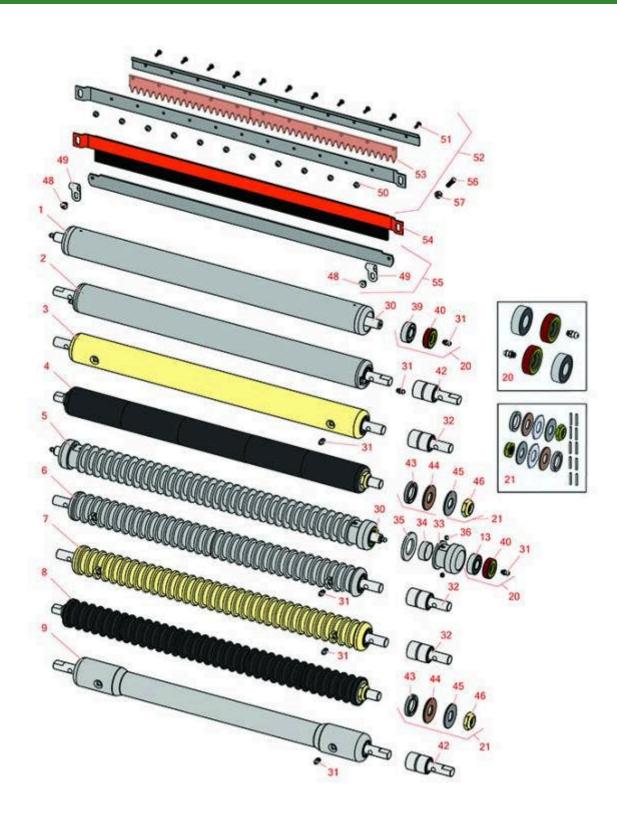

Cutting Unit Front Rollers

Cutting Unit Front Rollers

|                                                                                                             | R&R<br>Part No.                                                                                                                                                                                                                    | OEM<br>Part No.   | Description                                 | Qty<br>Req | Order<br>Quantity |  |  |  |  |
|-------------------------------------------------------------------------------------------------------------|------------------------------------------------------------------------------------------------------------------------------------------------------------------------------------------------------------------------------------|-------------------|---------------------------------------------|------------|-------------------|--|--|--|--|
| R&R I                                                                                                       | Front Rollers                                                                                                                                                                                                                      |                   |                                             |            |                   |  |  |  |  |
| 1                                                                                                           | R158776                                                                                                                                                                                                                            | 158776,<br>162917 | Roller - Smooth Tubular Steel               | 0          |                   |  |  |  |  |
|                                                                                                             | Tech Note: Constructed with a through shaft and greasable ball bearings.:                                                                                                                                                          |                   |                                             |            |                   |  |  |  |  |
| 2                                                                                                           | R52-3120                                                                                                                                                                                                                           |                   | Roller - Smooth Tubular Steel               | 0          |                   |  |  |  |  |
|                                                                                                             | Tech Note: Constructed with "water-pump" style bearings.:                                                                                                                                                                          |                   |                                             |            |                   |  |  |  |  |
| 3                                                                                                           | R101126                                                                                                                                                                                                                            |                   | Roller - Smooth Solid Steel                 | 0          |                   |  |  |  |  |
| Tech Note: Machined from solid steel, this heavy weight roller uses greasable "water-pump" style bearings.: |                                                                                                                                                                                                                                    |                   |                                             |            |                   |  |  |  |  |
| 4                                                                                                           | R101336                                                                                                                                                                                                                            |                   | Roller - Smooth UHMW Polyethylene           | 0          |                   |  |  |  |  |
|                                                                                                             | Tech Note: Machined from solid UHMW, this low maintenance roller uses a 1" solid stainless steel shaft and requires no grease. UHMW material prevents build-up of debris.:                                                         |                   |                                             |            |                   |  |  |  |  |
| 5                                                                                                           | R68527R                                                                                                                                                                                                                            |                   | Roller - Grooved Repairable Steel           | 0          |                   |  |  |  |  |
|                                                                                                             | Tech Note: Constructed with a through shaft and greasable ball bearings, this roller can be repaired by unscrewing the ends and replacing the series of washers and spacers.:                                                      |                   |                                             |            |                   |  |  |  |  |
| 6                                                                                                           | R101123                                                                                                                                                                                                                            |                   | Roller - Grooved Machined Solid<br>Aluminum | 0          |                   |  |  |  |  |
|                                                                                                             | тр"                                                                                                                                                                                                                                |                   |                                             |            |                   |  |  |  |  |
| 7                                                                                                           | R68577                                                                                                                                                                                                                             | 68577             | Roller - Grooved Machined Solid<br>Steel    | 0          |                   |  |  |  |  |
| Tech Note: Machined from solid steel, this heavyweight roller uses greasable "water-pump" stylbearings.:    |                                                                                                                                                                                                                                    |                   |                                             |            |                   |  |  |  |  |
| 8                                                                                                           | R101330                                                                                                                                                                                                                            |                   | Roller - Grooved UHMW<br>Polyethylene       | 0          |                   |  |  |  |  |
|                                                                                                             | Tech Note: Machined from solid UHMW, this low maintenance roller rotates around a 1" solid stainless steel shaft and requires no bearings or grease. Patented groove design and smooth UHMW material prevents build-up of debris.: |                   |                                             |            |                   |  |  |  |  |

Cutting Unit Front Rollers

|       | R&R<br>Part No.                                                                                                                                                                                                       | OEM<br>Part No.                        | Description                       | Qty<br>Req | Order<br>Quantity |  |  |  |
|-------|-----------------------------------------------------------------------------------------------------------------------------------------------------------------------------------------------------------------------|----------------------------------------|-----------------------------------|------------|-------------------|--|--|--|
| 9     | R101122                                                                                                                                                                                                               |                                        | Roller - Swaged Machined Aluminum | 0          |                   |  |  |  |
|       | Tech Note: Constructed with "water-pump" style bearings, this steel tubular roller contacts the ground only on the outer 2-7/8" of the roller.:                                                                       |                                        |                                   |            |                   |  |  |  |
| Overl | haul Kits                                                                                                                                                                                                             |                                        |                                   |            |                   |  |  |  |
| 20    | R100130                                                                                                                                                                                                               | 100130                                 | Overhaul Kit - Roller             | 0          |                   |  |  |  |
|       | Tech Note: Includes 2 ea.: R302-5 Grease Fittings, R303558 Bearings, & R305115 Seals:                                                                                                                                 |                                        |                                   |            |                   |  |  |  |
| 21    | R101395                                                                                                                                                                                                               | 100139,<br>101395                      | Overhaul Kit - UHMW Roller        | 0          |                   |  |  |  |
|       | Tech Note: Fits all R&R 2" Dia. Black UHMW Polyethylene Rollers. Includes 10 ea.: R150322 Roll<br>Pins; 2 ea.: R3296-15 Locknuts, R150347T Teflon Seals, R150333 Thrust Washers, & R150334A<br>Bronze Thrust Washers: |                                        |                                   |            |                   |  |  |  |
| Othe  | r Parts Available                                                                                                                                                                                                     |                                        |                                   |            |                   |  |  |  |
| 30    | R102030                                                                                                                                                                                                               | 102030                                 | Shaft - Front Roller              | 1          |                   |  |  |  |
| 31    | R302-5                                                                                                                                                                                                                | 302-5,<br>471214,<br>471223,<br>471226 | Fitting - Grease                  | 2          |                   |  |  |  |
| 32    | R101481                                                                                                                                                                                                               | 101481,<br>311839                      | Bearing - Roller                  | 2          |                   |  |  |  |
|       | Tech Note: Fits R&R Machined Grooved Roller & Smooth (19 lbs) Roller:                                                                                                                                                 |                                        |                                   |            |                   |  |  |  |
| 33    | R150650                                                                                                                                                                                                               |                                        | Roller End - 2 Repairable         | 2          |                   |  |  |  |
| 34    | R150651                                                                                                                                                                                                               |                                        | Spacer - 2-3/8 Roller             | 34         |                   |  |  |  |
| 35    | R150652                                                                                                                                                                                                               | 150652,<br>325262                      | Washer - 2 Roller                 | 33         |                   |  |  |  |
| 36    | R150690                                                                                                                                                                                                               | 150690,<br>415509                      | Screw - Set 1/4-20 x 1/4          | 4          |                   |  |  |  |
| 39    | R303558                                                                                                                                                                                                               | 303558                                 | Bearing - Roller                  | 2          |                   |  |  |  |

Cutting Unit Front Rollers

|    | R&R<br>Part No. | OEM<br>Part No.               | Description                   | Qty<br>Req | Order<br>Quantity |
|----|-----------------|-------------------------------|-------------------------------|------------|-------------------|
| 40 | R305115         | 305115                        | Seal - Roller                 | 2          |                   |
| 42 | R21-8430        |                               | Bearing - Roller              | 2          |                   |
| 43 | R150347T        |                               | Seal - Nonstick Lip           | 2          |                   |
| 44 | R150334A        |                               | Washer - Thrust SAE660 Bronze | 2          |                   |
| 45 | R150333         |                               | Washer - Flat Keyed Outer SS  | 2          |                   |
| 46 | R3296-15        | 3296-15,<br>367029,<br>444742 | Locknut - 3/4-16 Nylon Jam    | 2          |                   |
| 48 | R407586         | 407586                        | Screw - 1/4-20 x 1/4 Pan HD   | 2          |                   |
| 49 | R303159         | 303159                        | Clip - Roller Scraper         | 2          |                   |
| 50 | R3296-9S        |                               | Nut - Hex Comb                | 11         |                   |
| 51 | R3249-3         |                               | Screw - Comb                  | 11         |                   |
| 52 | R129914         |                               | Comb - Assy                   | 1          |                   |
| 53 | R8-2530         |                               | Comb - Urethane               | 1          |                   |
| 54 | R129913         | 129913                        | Brush Assy                    | 1          |                   |
| 55 | R102024         | 102024                        | Scraper - Solid Roller        | 1          |                   |
| 56 | R352737         | 352737                        | Screw - Set 1/4 x 7/8 Sq Head | 2          |                   |
| 57 | R443102         | 443102                        | Nut - 1/4-20 Yellow Zinc      | 4          |                   |
|    |                 |                               |                               |            |                   |