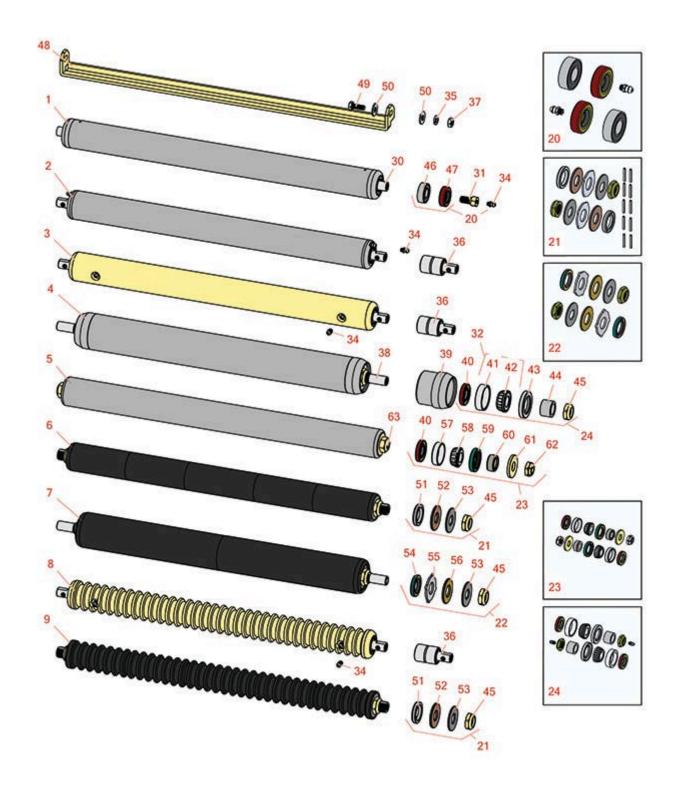

## Replaces Jacobsen Greens King V & VI Parts

Cutting Unit Rear Rollers

| Pro |                                                                                                                                                                            | ting Unit<br>ır Rollers        |                                             |                                      |  |  |
|-----|----------------------------------------------------------------------------------------------------------------------------------------------------------------------------|--------------------------------|---------------------------------------------|--------------------------------------|--|--|
|     | R&R<br>Part No.                                                                                                                                                            | OEM<br>Part No.                | Description                                 | Qty <b>Ord</b><br>Reg <b>Quant</b> i |  |  |
|     | Rear Rollers                                                                                                                                                               | Tartino.                       | Description                                 |                                      |  |  |
| 1   | R158777                                                                                                                                                                    | 1004990,<br>158777,<br>162916  | Roller - Smooth Tubular Steel               | 0                                    |  |  |
|     | Tech Note: Constr                                                                                                                                                          | ructed with a through shaft    | t and greasable ball bearings.:             |                                      |  |  |
| 2   | R101125                                                                                                                                                                    |                                | Roller - Smooth Tubular Steel               | 0                                    |  |  |
|     | Tech Note: Constructed with "water-pump" style bearings.:                                                                                                                  |                                |                                             |                                      |  |  |
| 3   | R68597                                                                                                                                                                     | 68597                          | Roller - Smooth Solid Steel                 | 0                                    |  |  |
|     | Tech Note: Machined from solid steel, this heavy weight roller uses greasable "water-pump" style bearings.:                                                                |                                |                                             |                                      |  |  |
| 4   | R100105                                                                                                                                                                    | 100105,<br>1002446,<br>1003728 | Roller - Smooth Heavy Duty<br>Tubular Steel | 0                                    |  |  |
|     | Tech Note: Constructed with a through shaft, this heavy duty roller uses tapered bearings for extended life. This roller body measures 21" in length.:                     |                                |                                             |                                      |  |  |
| 5   | R1000770                                                                                                                                                                   | 1000770                        | Roller - Smooth Heavy Duty<br>Tubular Steel | 0                                    |  |  |
|     | Tech Note: Constructed with a through shaft, this heavy-duty roller uses tapered bearings for extended life. Body length measures 23-1/4".:                                |                                |                                             |                                      |  |  |
| 6   | R101335                                                                                                                                                                    |                                | Roller - Smooth UHMW<br>Polyethylene        | 0                                    |  |  |
|     | Tech Note: Machined from solid UHMW, this low maintenance roller uses a 1" solid stainless steel shaft and requires no grease. UHMW material prevents build-up of debris.: |                                |                                             |                                      |  |  |
| 7   | R1013662                                                                                                                                                                   |                                | Roller - Smooth UHMW<br>Polyethylene        | 0                                    |  |  |
|     | Tech Note: Machined from solid UHMW, this low maintenance roller uses a 1" solid stainless steel shaft and requires no grease. UHMW material prevents build-up of debris.: |                                |                                             |                                      |  |  |
|     | R101120                                                                                                                                                                    | 101120,                        | Roller - Grooved Machined Solid             | 0                                    |  |  |

| R    | E sto                                                                                                                                                                                                                                                            | rts                          |                                                                                   |            |                 |  |
|------|------------------------------------------------------------------------------------------------------------------------------------------------------------------------------------------------------------------------------------------------------------------|------------------------------|-----------------------------------------------------------------------------------|------------|-----------------|--|
| Pro  |                                                                                                                                                                                                                                                                  | ting Unit<br>nr Rollers      |                                                                                   |            |                 |  |
|      | R&R<br>Part No.                                                                                                                                                                                                                                                  | OEM<br>Part No.              | Description                                                                       | Qty<br>Req | Orde<br>Quantit |  |
|      | Tech Note: Machi<br>bearings.:                                                                                                                                                                                                                                   | ned from solid steel, this h | neavy weight roller uses greasable "water-pu                                      | ımp" style |                 |  |
| 9    | R101337                                                                                                                                                                                                                                                          |                              | Roller - Grooved UHMW<br>Polyethylene                                             | 0          |                 |  |
|      | Tech Note: Machined from solid UHMW, this low maintenance roller rotates around a 1" solid stainless steel shaft and requires no bearings or grease. Patented groove design and smooth UHMW material prevents build-up of debris. Shaft length measures 26-3/4": |                              |                                                                                   |            |                 |  |
| Over | haul Kits                                                                                                                                                                                                                                                        |                              |                                                                                   |            |                 |  |
| 20   | R100130                                                                                                                                                                                                                                                          | 100130                       | Overhaul Kit - Roller                                                             | 0          |                 |  |
|      | Tech Note: Includes 2 ea.: R302-5 Grease Fittings, R303558 Bearings, & R305115 Seals:                                                                                                                                                                            |                              |                                                                                   |            |                 |  |
| 21   | R101395                                                                                                                                                                                                                                                          | 100139,<br>101395            | Overhaul Kit - UHMW Roller                                                        | 0          |                 |  |
|      | Tech Note: Fits all R&R 2" Dia. Black UHMW Polyethylene Rollers. Includes 10 ea.: R150322 Roll<br>Pins; 2 ea.: R3296-15 Locknuts, R150347T Teflon Seals, R150333 Thrust Washers, & R150334A<br>Bronze Thrust Washers:                                            |                              |                                                                                   |            |                 |  |
| 22   | R101399                                                                                                                                                                                                                                                          |                              | Overhaul Kit - UHMW 2 Pc Roller                                                   | 1          |                 |  |
|      | Tech Note: Fits all R&R 2-1/2" - 3-1/2" Dia. Black UHMW Plastic Rollers that do not use ball<br>bearings Includes 2 ea.: R1503230 Star Washers, R1503470 Seals, R150333 Thrust Washers,<br>R3296-15 Locknuts, R1503471 Bronze Thrust Washers:                    |                              |                                                                                   |            |                 |  |
| 23   | R100139                                                                                                                                                                                                                                                          |                              | Overhaul Kit - Roller                                                             | 0          |                 |  |
|      | Tech Note: Includes 2 ea.: R254-67 Bearing Cups, R254-68 Bearing Cones, R337593 Seals,<br>R253-152 Seals R3001762 Wear Sleeves, R3000698 Washers & R445718 Locknuts:                                                                                             |                              |                                                                                   |            |                 |  |
| 24   | R100136                                                                                                                                                                                                                                                          |                              | Overhaul Kit - Roller                                                             | 0          |                 |  |
|      |                                                                                                                                                                                                                                                                  |                              | eeves, R253-152 Seals, R253-117 Seals, R254<br>Locknuts & R302-5 Grease Fittings: | 4-78       |                 |  |
| Othe | r Parts Available                                                                                                                                                                                                                                                |                              |                                                                                   |            |                 |  |
|      | R154909                                                                                                                                                                                                                                                          | 145909,                      | Shaft - Rear Roller                                                               | 1          |                 |  |

| Repro | & R<br>ducts                  | Replaces Jacobse<br>Parts<br>Cutting Unit<br>Rear Rollers | en Greens King V & VI          |            |                   |  |
|-------|-------------------------------|-----------------------------------------------------------|--------------------------------|------------|-------------------|--|
|       | R&R<br>Part No.               | OEM<br>Part No.                                           | Description                    | Qty<br>Req | Order<br>Quantity |  |
|       | R345470                       | 1002226,<br>345470                                        | Bolt - Rear Roller 7/16-20     | 2          |                   |  |
|       | Tech Note: Incl. Grease Zerk: |                                                           |                                |            |                   |  |
| 31    | R1002224                      | 1002224                                                   | Bolt - Rear Roller 3/8-24      | 2          |                   |  |
|       | Tech Note: Incl Grease Zerk:  |                                                           |                                |            |                   |  |
| 32    | R500534                       | 500534,<br>R500534                                        | Bearing - with Cup             | 2          |                   |  |
| 34    | R302-5                        | 302-5,<br>471214,<br>471223,<br>471226                    | Fitting - Grease               | 2          |                   |  |
| 35    | R446136                       | 446134,<br>446136                                         | Washer - Lock 5/16 Zinc        | 12         |                   |  |
| 36    | R101482                       | 101482                                                    | Bearing - Rear Machined Roller | 2          |                   |  |
| 37    | R443106                       | 443106                                                    | Nut - 5/16-18 Y/Zinc Plated    | 12         |                   |  |
| 38    | R100106                       | 100106                                                    | Shaft - Fits HD Rear Roller    | 1          |                   |  |
| 39    | R61-0380                      |                                                           | Roller End - Cap Solid         | 1          |                   |  |
| 40    | R253-152                      | 3001656                                                   | Seal - Inner Roller            | 2          |                   |  |
| 41    | R254-79                       | 254-79,<br>4121175                                        | Cup - Bearing                  | 2          |                   |  |
|       | Tech Note:                    | Jse R254-79M installation mandr                           | rel to properly install race.: |            |                   |  |
| 42    | R254-78                       | 254-78,<br>385174,<br>4121174,<br>4135152                 | Tapered Bearing Cone           | 2          |                   |  |
| 43    | R253-117                      | 253-117,<br>3004882                                       | Seal - Outer Triple Lip        | 2          |                   |  |
| 44    | R150674                       | 150674                                                    | Sleeve - Wear 3/4 Plated       | 2          |                   |  |

 $V_{inc} \setminus 0 \setminus 1$ 

| R& R<br>products                        | <b>Parts</b><br>Cutting Unit<br>Rear Rollers        |                               |                                         |
|-----------------------------------------|-----------------------------------------------------|-------------------------------|-----------------------------------------|
| tem <b>R&amp;R</b><br>No <b>Part No</b> | OEM<br>Part No.                                     | Description                   | Qty <b>Order</b><br>Req <b>Quantity</b> |
| 45 <b>R3296-1</b>                       | <b>5</b> 3296-15, 367029, 444742                    | Locknut - 3/4-16 Nylon Jam    | 2                                       |
| 46 <b>R303558</b>                       | <b>3</b> 303558                                     | Bearing - Roller              | 2                                       |
| 47 <b>R305115</b>                       | <b>3</b> 305115                                     | Seal - Roller                 | 2                                       |
| 48 <b>R338735</b>                       | <b>3</b> 38735                                      | Scraper - Rear Roller         | 1                                       |
| 49 <b>R400186</b>                       | <b>5</b> 400186                                     | Bolt - Hex HD 5/16-18 x 7/8   | 2                                       |
| 50 <b>R453009</b>                       | 3256-23,<br>452004,<br>452006,<br>452008,<br>453009 | Washer - Flat 5/16 SAE        | 4                                       |
| 51 <b>R150347</b>                       | 7Т                                                  | Seal - Nonstick Lip           | 2                                       |
| 52 <b>R15033</b> 4                      | łA                                                  | Washer - Thrust SAE660 Bronze | 2                                       |
| 53 <b>R150333</b>                       | 3                                                   | Washer - Flat Keyed Outer SS  | 2                                       |
| 54 <b>R150347</b>                       | 70                                                  | Seal - Inner Wiper            | 2                                       |
| 55 <b>R150323</b>                       | 30                                                  | Washer - Thrust Outer Keyed   | 2                                       |
| 56 <b>R150347</b>                       | 71                                                  | Washer - Thrust SAE660 Bronze | 2                                       |
| 57 <b>R254-67</b>                       | 307108,<br>5000625,<br>500625                       | Cup - Bearing                 | 2                                       |
| 58 <b>R254-68</b>                       | 307109,<br>5000625,<br>500625                       | Tapered Bearing Cone          | 2                                       |
| 59 <b>R33759</b> 3                      | <b>3</b> 3000983, 337593                            | Seal                          | 2                                       |
| 60 <b>R300176</b>                       | <b>52</b> 30001762, 3001762                         | Sleeve - Wear Hardened        | 2                                       |
|                                         |                                                     |                               |                                         |

## **Replaces Jacobsen Greens King V & VI**

| Repro | & R<br>ducts    | Replaces Jacobser<br>Parts<br>Cutting Unit<br>Rear Rollers | n Greens King V & VI       |            |                   |
|-------|-----------------|------------------------------------------------------------|----------------------------|------------|-------------------|
|       | R&R<br>Part No. | OEM<br>Part No.                                            | Description                | Qty<br>Req | Order<br>Quantity |
| 61    | R3000698        | 3000698                                                    | Washer                     | 2          |                   |
| 62    | R445718         | 445718,<br>445801                                          | Locknut - 5/8-18 All Metal | 2          |                   |
| 63    | R3001654        | 3001654                                                    | Shaft - Roller             | 1          |                   |
|       |                 |                                                            |                            |            |                   |