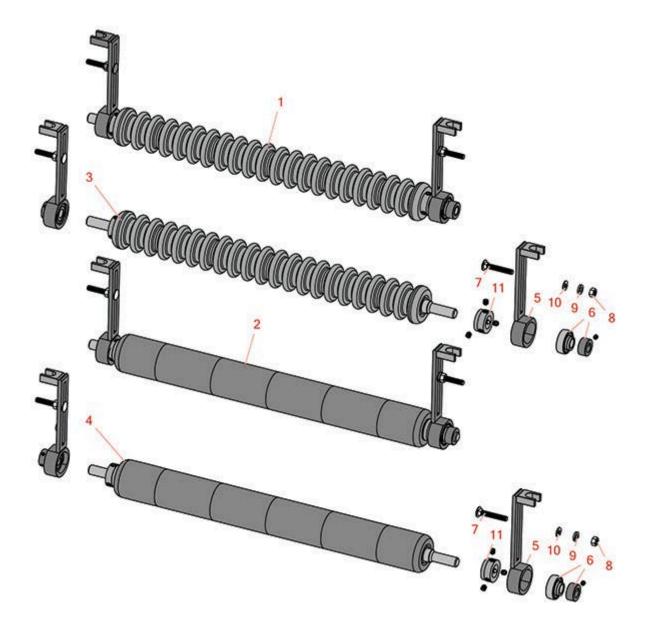

| R    | & R<br>ducts                                                                                          | <b>Replaces Jac<br/>Parts</b><br><i>Cutting Unit</i><br><i>Minuteman Front</i> | cobsen Greens King V & VI                              |            |                   |
|------|-------------------------------------------------------------------------------------------------------|--------------------------------------------------------------------------------|--------------------------------------------------------|------------|-------------------|
|      | R&R<br>Part No.                                                                                       | OEM<br>Part No.                                                                | Description                                            | Qty<br>Reg | Order<br>Quantity |
|      |                                                                                                       | man Roller Systems                                                             | Description                                            | neq        | Quantity          |
| 1    | RMJ1001                                                                                               |                                                                                | Minuteman Front Grooved Roller System                  | 0          |                   |
|      | Tech Note: C<br>hardware.:                                                                            | omplete roller systems i                                                       | nclude roller, two brackets with bearings and mounting |            |                   |
| 2    | RMJ1001S                                                                                              |                                                                                | Minuteman Front Smooth Roller System                   | 0          |                   |
|      | Tech Note: Complete roller systems include roller, two brackets with bearings and mounting hardware.: |                                                                                |                                                        |            |                   |
| Minu | teman Rollei                                                                                          | rs Only                                                                        |                                                        |            |                   |
| 3    | RM511                                                                                                 |                                                                                | Minuteman Grooved Roller Only - 22 in                  | 0          |                   |
|      | Tech Note: U                                                                                          | lse with Minuteman Rolle                                                       | er Bracket System Only:                                |            |                   |
| 4    | RM512                                                                                                 |                                                                                | Minuteman Smooth Roller Only                           | 0          |                   |
|      | Tech Note: U                                                                                          | lse with Minuteman Roll                                                        | er Bracket System Only:                                |            |                   |
| Othe | r Parts Availe                                                                                        | able                                                                           |                                                        |            |                   |
| 5    | RJ121                                                                                                 |                                                                                | Bracket - Front LH/RH                                  | 0          |                   |
| 5    | RJ121A                                                                                                |                                                                                | Bracket - Front LH/RH Extended                         | 0          |                   |
| 6    | RMMB157                                                                                               |                                                                                | Bearing w/Locking Collar                               | 0          |                   |
| 7    | RMM602                                                                                                |                                                                                | Bolt - Carriage 5/16-18 x 2 Gr 5                       | 0          |                   |
| 8    | RMM603                                                                                                |                                                                                | Nut - Hex 5/16-18                                      | 0          |                   |
| 9    | R446136                                                                                               | 446134,<br>446136                                                              | Washer - Lock 5/16 Zinc                                | 0          |                   |
| 10   | R453009                                                                                               | 3256-23,<br>452004,<br>452006,<br>452008,<br>453009                            | Washer - Flat 5/16 SAE                                 | 0          |                   |
| 11   | RMM3                                                                                                  |                                                                                | End Hub - 7/8 ID                                       | 0          |                   |
|      |                                                                                                       |                                                                                |                                                        |            |                   |