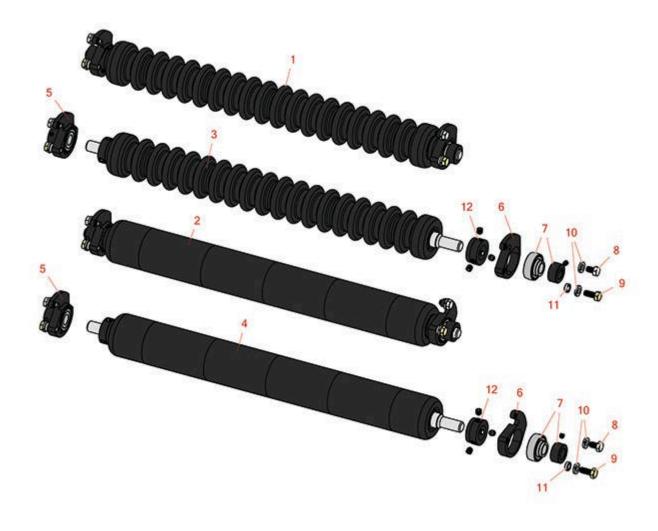

## Replaces Jacobsen Greens King V & VI Parts

Cutting Unit Minuteman Rear Roller System

|      | R&R<br>Part No.                                                                                       | OEM<br>Part No.   | Description                          | Qty<br>Req | Order<br>Quantity |
|------|-------------------------------------------------------------------------------------------------------|-------------------|--------------------------------------|------------|-------------------|
| Comp | lete Minutema                                                                                         | n Roller Systems  |                                      |            |                   |
| 1    | RMJ1002                                                                                               |                   | Minuteman Rear Grooved Roller System | 0          |                   |
|      | Tech Note: Complete roller systems include roller, two brackets with bearings and mounting hardware.: |                   |                                      |            |                   |
| 2    | RMJ1003                                                                                               |                   | Minuteman Rear Smooth Roller System  | 0          |                   |
|      | Tech Note: Complete roller systems include roller, two brackets with bearings and mounting hardware.: |                   |                                      |            |                   |
| Minu | teman Rollers C                                                                                       | Only              |                                      |            |                   |
| 3    | RM515                                                                                                 |                   | Minuteman Grooved Roller Only        | 0          |                   |
|      | Tech Note: Use with Minuteman Roller Bracket System Only:                                             |                   |                                      |            |                   |
| 4    | RM516                                                                                                 |                   | Minuteman Smooth Roller Only         | 0          |                   |
|      | Tech Note: Use with Minuteman Rollers Bracket System Only:                                            |                   |                                      |            |                   |
| Othe | r Parts Available                                                                                     | 2                 |                                      |            |                   |
| 5    | RJ131                                                                                                 |                   | Bracket - Rear LH                    | 0          |                   |
| 6    | RJ132                                                                                                 |                   | Bracket - Rear RH                    | 0          |                   |
| 7    | RMMB157                                                                                               |                   | Bearing w/Locking Collar             | 0          |                   |
| 8    | R322-1                                                                                                |                   | Bolt - Hex HD 5/16-18 x 1/2          | 0          |                   |
| 9    | R322-3                                                                                                |                   | Bolt - Hex HD 5/16-18 x 3/4          | 0          |                   |
| 10   | R446136                                                                                               | 446134,<br>446136 | Washer - Lock 5/16 Zinc              | 0          |                   |
| 11   | RMM609                                                                                                |                   | Bushing - Aluminum Spacer            | 0          |                   |
| 12   | RMM3                                                                                                  |                   | End Hub - 7/8 ID                     | 0          |                   |