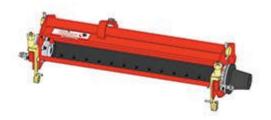

## **Replaces Jacobsen LF-123 Parts**

Order

Qty

Cutting Unit Complete Cutting Unit OEM

No Part No. Part No. Description Req Quantity Standard Cutting Unit Complete Standard Cutting Unit 0 R101235R Tech Note: R&R Cutting Units Complete with: R503320 7 Blade Heavy Duty Reel R503257 Heavy Duty Bedknife R100100 Grooved Front Roller R158777 Solid Rear Roller: Complete Standard Cutting Unit 0 R101235L - LH Tech Note: R&R Cutting Units Complete with: R503319 7 Blade Heavy Duty Reel R503257 Heavy Duty Bedknife R100100 Grooved Front Roller R158777 Solid Rear Roller: **Custom Cutting Unit** R101235R-SPL **Custom Cutting Unit** 0 3 Tech Note: R&R Custom Cutting Unit price does not include Reel, Bedknife, Front Roller and Rear Roller. Select these options from the parts list to complete custom unit.: 0 R101235L-SPL **Custom Cutting Unit** 

Tech Note: R&R Custom Cutting Unit price does not include Reel, Bedknife, Front Roller and Rear Roller. Select these options from the parts list to complete custom unit.: