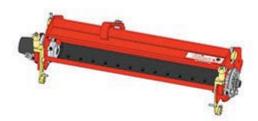

## **Replaces Jacobsen LF-123 Parts**

Order

Qty

Cutting Unit Complete Cutting Unit OEM

No Part No. Part No. Description Req Quantity Standard Cutting Unit Complete Standard Cutting Unit 0 R101235R Tech Note: R&R Cutting Units Complete with: R503320 7 Blade Heavy Duty Reel R503257 Heavy Duty Bedknife R100100 Grooved Front Roller R158777 Solid Rear Roller: Complete Standard Cutting Unit 0 R101235L - LH Tech Note: R&R Cutting Units Complete with: R503319 7 Blade Heavy Duty Reel R503257 Heavy Duty Bedknife R100100 Grooved Front Roller R158777 Solid Rear Roller: **Custom Cutting Unit** R101235R-SPL **Custom Cutting Unit** 0 3 Tech Note: R&R Custom Cutting Unit price does not include Reel, Bedknife, Front Roller and Rear Roller. Select these options from the parts list to complete custom unit.: 0 R101235L-SPL **Custom Cutting Unit** 

Tech Note: R&R Custom Cutting Unit price does not include Reel, Bedknife, Front Roller and Rear Roller. Select these options from the parts list to complete custom unit.: