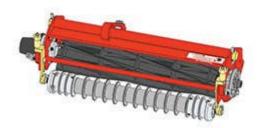

## **Replaces Jacobsen LF-123 Parts**

Cutting Unit
Complete Cutting Unit

## **Replaces Jacobsen LF-123 Parts**

Order

Qty

Cutting Unit Complete Cutting Unit OEM

No Part No. Part No. Description Req Quantity Standard Cutting Unit Complete Standard Cutting Unit 0 R101235R Tech Note: R&R Cutting Units Complete with: R503320 7 Blade Heavy Duty Reel R503257 Heavy Duty Bedknife R100100 Grooved Front Roller R158777 Solid Rear Roller: Complete Standard Cutting Unit 0 R101235L - LH Tech Note: R&R Cutting Units Complete with: R503319 7 Blade Heavy Duty Reel R503257 Heavy Duty Bedknife R100100 Grooved Front Roller R158777 Solid Rear Roller: **Custom Cutting Unit** R101235R-SPL **Custom Cutting Unit** 0 3 Tech Note: R&R Custom Cutting Unit price does not include Reel, Bedknife, Front Roller and Rear Roller. Select these options from the parts list to complete custom unit.: 0 R101235L-SPL **Custom Cutting Unit** 