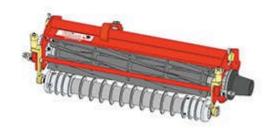

## **Replaces Jacobsen LF-123 Parts**

Cutting Unit
Complete Cutting Unit

## **Replaces Jacobsen LF-123 Parts**

Order

Qty

Cutting Unit Complete Cutting Unit OEM

No Part No. Part No. Description Req Quantity Standard Cutting Unit Complete Standard Cutting Unit 0 R101235R Tech Note: R&R Cutting Units Complete with: R503320 7 Blade Heavy Duty Reel R503257 Heavy Duty Bedknife R100100 Grooved Front Roller R158777 Solid Rear Roller: Complete Standard Cutting Unit 0 R101235L - LH Tech Note: R&R Cutting Units Complete with: R503319 7 Blade Heavy Duty Reel R503257 Heavy Duty Bedknife R100100 Grooved Front Roller R158777 Solid Rear Roller: **Custom Cutting Unit** R101235R-SPL **Custom Cutting Unit** 0 3 Tech Note: R&R Custom Cutting Unit price does not include Reel, Bedknife, Front Roller and Rear Roller. Select these options from the parts list to complete custom unit.: 0 R101235L-SPL **Custom Cutting Unit** 