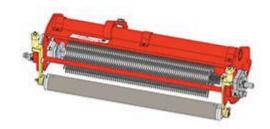

## Replaces Jacobsen LF-123 Parts

Verti-Cut Unit Complete Verti-Cut Unit

## **Replaces Jacobsen LF-123 Parts**

Qty

Verti-Cut Unit Complete Verti-Cut Unit

| No    | Part No.                                                                                                                                                                                                                     | Part No. | Description                              | Req | Quantity |
|-------|------------------------------------------------------------------------------------------------------------------------------------------------------------------------------------------------------------------------------|----------|------------------------------------------|-----|----------|
| Stand | dard Verti-Cut Unit                                                                                                                                                                                                          |          |                                          |     |          |
| 1     | R101236R                                                                                                                                                                                                                     |          | Complete Standard Verti-Cut<br>Unit - RH | 0   |          |
|       | Tech Note: R&R Vertical Cutting Units Complete with: R335449 Verti-Cut Blades; R158776 Solid Front Roller; R158777 Solid Rear Roller & Round Bearing Housings.:                                                              |          |                                          |     |          |
| 2     | R101236L                                                                                                                                                                                                                     |          | Complete Standard Verti-Cut<br>Unit - LH | 0   |          |
|       | Tech Note: R&R Vertical Cutting Units Complete with: R335449 Verti-Cut Blades; R158776 Solid Front Roller; R158777 Solid Rear Roller & Round Bearing Housings.:                                                              |          |                                          |     |          |
| Custo | om Verti-Cut Unit                                                                                                                                                                                                            |          |                                          |     |          |
| 3     | R101236R-SPL                                                                                                                                                                                                                 |          | Custom Verti-Cut Unit - RH               | 0   |          |
|       | Tech Note: This unit is built with round bearing housings. R&R Custom Cutting Unit price does not include Verti-Cut Blades, Front Roller and Rear Roller. Select these options from the parts list to complete custom unit.: |          |                                          |     |          |
| 4     | R101236L-SPL                                                                                                                                                                                                                 |          | Custom Verti-Cut Unit - LH               | 0   |          |
|       |                                                                                                                                                                                                                              |          |                                          |     |          |