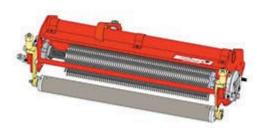

## Replaces Jacobsen LF-123 Parts

Verti-Cut Unit Complete Verti-Cut Unit

## **Replaces Jacobsen LF-123 Parts**

Qty

Verti-Cut Unit Complete Verti-Cut Unit

| No    | Part No.                                                                                                                                                                                                                     | Part No. | Description                              | Req | Quantity |
|-------|------------------------------------------------------------------------------------------------------------------------------------------------------------------------------------------------------------------------------|----------|------------------------------------------|-----|----------|
| Stand | dard Verti-Cut Unit                                                                                                                                                                                                          |          |                                          |     |          |
| 1     | R101236R                                                                                                                                                                                                                     |          | Complete Standard Verti-Cut<br>Unit - RH | 0   |          |
|       | Tech Note: R&R Vertical Cutting Units Complete with: R335449 Verti-Cut Blades; R158776 Solid Front Roller; R158777 Solid Rear Roller & Round Bearing Housings.:                                                              |          |                                          |     |          |
| 2     | R101236L                                                                                                                                                                                                                     |          | Complete Standard Verti-Cut<br>Unit - LH | 0   |          |
|       | Tech Note: R&R Vertical Cutting Units Complete with: R335449 Verti-Cut Blades; R158776 Solid Front Roller; R158777 Solid Rear Roller & Round Bearing Housings.:                                                              |          |                                          |     |          |
| Custo | om Verti-Cut Unit                                                                                                                                                                                                            |          |                                          |     |          |
| 3     | R101236R-SPL                                                                                                                                                                                                                 |          | Custom Verti-Cut Unit - RH               | 0   |          |
|       | Tech Note: This unit is built with round bearing housings. R&R Custom Cutting Unit price does not include Verti-Cut Blades, Front Roller and Rear Roller. Select these options from the parts list to complete custom unit.: |          |                                          |     |          |
| 4     | R101236L-SPL                                                                                                                                                                                                                 |          | Custom Verti-Cut Unit - LH               | 0   |          |
|       |                                                                                                                                                                                                                              |          |                                          |     |          |