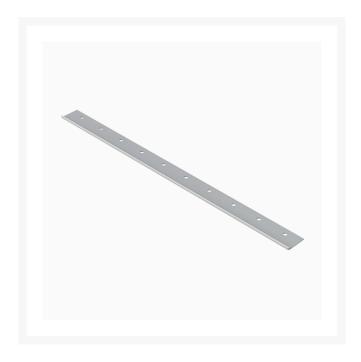

## **Details**

R&R Bedknives are manufactured from high carbon-boron alloy steel and then hardened to RC46-49 to match the temper of our reel blades and original equipment reels. Bedknives are surface ground on the top and front edge and straightened three times before being packaged with oil for rust prevention. All R&R Bedknives now have an increased front edge grind for added life. All R&R Bedknives are guaranteed against defects in material and workmanship under normal use for the life of the part.

- Manufactured from high carbon-boron alloy steel
- Hardened to match the temper of our reel blades and original equipment reels
- Lifetime Guaranteed\*