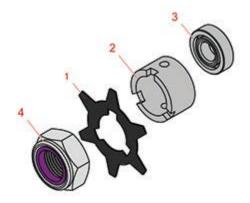

**Replaces John Deere 2500 Riding Greens Mower Parts** 

Cutting Unit - Serial up to 030000 Greens Tender

|   | R&R<br>Part No. | OEM<br>Part No. | Description                | Qty<br>Req <b>Q</b> | Order<br>uantity |
|---|-----------------|-----------------|----------------------------|---------------------|------------------|
| 1 | RET14707        | ET14707         | Verti-Cut Blade025 x 2.375 | 72                  |                  |
| 2 | RET14917        | ET14917         | Spacer                     | 1                   |                  |
| 3 | RET16026        | ET16026         | Bearing                    | 4                   |                  |
| 4 | RN198341        | N198341         | Nut - Nyloc 7/8-14         | 1                   |                  |