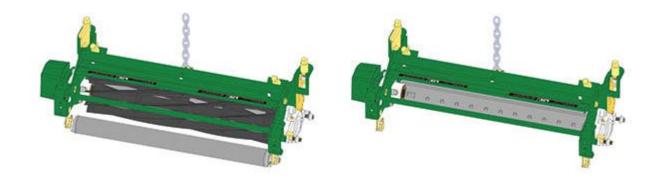

## Replaces John Deere 2500 Riding Greens Mower Parts

*Cutting Unit - Serial up to 030000 Complete Cutting Unit* 

All original equipment manufacturers names and part numbers are used for identification purposes only, and we are in no way implying that our products are original equipment parts. Prices subject to change without notice.