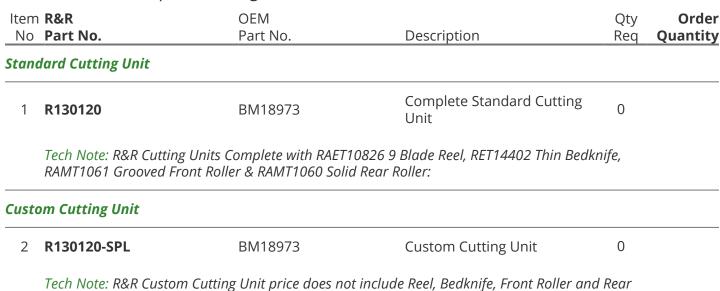

Replaces John Deere 2500 Riding Greens Mower Parts

*Cutting Unit - Serial up to 030000 Complete Cutting Unit* 

*Roller. Select these options from the parts list to complete custom unit.* 

All original equipment manufacturers names and part numbers are used for identification purposes only, and we are in no way implying that our products are original equipment parts. Prices subject to change without notice.