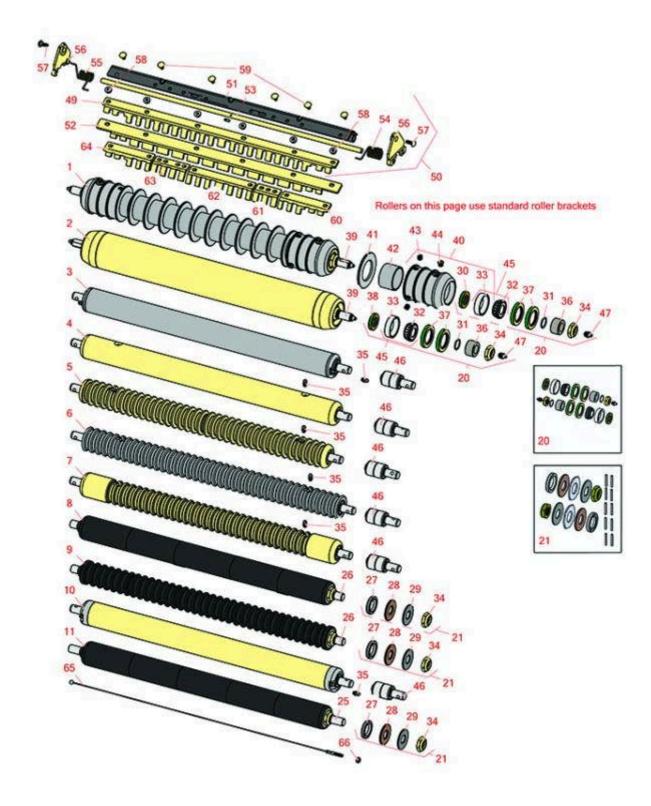

Cutting Unit - Serial up to 030000 Rollers

Cutting Unit - Serial up to 030000 Rollers

|     | R&R<br>Part No.                                                                   | OEM<br>Part No.                                                                                             | Description                                                                             | Qty<br>Req | Order<br>Quantity |  |  |
|-----|-----------------------------------------------------------------------------------|-------------------------------------------------------------------------------------------------------------|-----------------------------------------------------------------------------------------|------------|-------------------|--|--|
| R&R | Front Rollers                                                                     |                                                                                                             |                                                                                         |            |                   |  |  |
| 1   | R500512                                                                           | AMT2966,<br>BM25317                                                                                         | Roller - Grooved Repairable Steel                                                       | 1          |                   |  |  |
|     |                                                                                   |                                                                                                             | and greasable ball bearings. This roller can b<br>g the series of washers and spacers.: | е          |                   |  |  |
| 2   | RAET11263                                                                         | AET11263,<br>AMT2967                                                                                        | Roller - Smooth Tubular Steel                                                           | 1          |                   |  |  |
|     | Tech Note: Construction bearings for extend                                       | ,                                                                                                           |                                                                                         |            |                   |  |  |
| 3   | RAET10111                                                                         | AET10111,<br>AMT2876                                                                                        | Roller - Smooth Tubular Steel                                                           | 1          |                   |  |  |
|     | Tech Note: This tubular steel roller uses greasable "water-pump" style bearings.: |                                                                                                             |                                                                                         |            |                   |  |  |
| 4   | RAMT1442                                                                          | AMT1442,<br>AMT2878                                                                                         | Roller - Smooth Solid Steel                                                             | 1          |                   |  |  |
|     | Tech Note: Machine bearings.:                                                     | Tech Note: Machined from solid steel, this heavy weight roller uses greasable "water-pump" style bearings.: |                                                                                         |            |                   |  |  |
| 5   | RAET10954                                                                         | AET10954,<br>AMT2875,<br>AMT2879                                                                            | Roller - Grooved Machined Solid<br>Steel                                                | 1          |                   |  |  |
|     | Tech Note: Machine bearings.:                                                     | o" style                                                                                                    |                                                                                         |            |                   |  |  |
| 6   | RAMT1061                                                                          | AET10557,<br>AMT1061,<br>AMT2877                                                                            | Roller - Grooved Machined Solid<br>Steel                                                | 1          |                   |  |  |
|     | Tech Note: Machine bearings.:                                                     | o" style                                                                                                    |                                                                                         |            |                   |  |  |
| 7   | RAMT1443                                                                          | AMT1443,<br>AMT2879                                                                                         | Roller - Grooved Machined Solid<br>Steel                                                | 1          |                   |  |  |
|     | Tech Note: Machine<br>bearings. Extended                                          |                                                                                                             | avy weight roller uses greasable "water-pump                                            | o" style   |                   |  |  |

Cutting Unit - Serial up to 030000 Rollers

|       | R&R<br>Part No.                                                                                                                                                                                                                    | OEM<br>Part No.                                                                                                                                                            | Description                           | Qty<br>Req | Order<br>Quantity |  |  |  |
|-------|------------------------------------------------------------------------------------------------------------------------------------------------------------------------------------------------------------------------------------|----------------------------------------------------------------------------------------------------------------------------------------------------------------------------|---------------------------------------|------------|-------------------|--|--|--|
| 8     | R120255                                                                                                                                                                                                                            |                                                                                                                                                                            | Roller - Smooth UHMW<br>Polyethylene  | 1          |                   |  |  |  |
|       |                                                                                                                                                                                                                                    | Tech Note: Machined from solid UHMW, this low maintenance roller uses a 1" solid stainless steel shaft and requires no grease. UHMW material prevents build-up of debris.: |                                       |            |                   |  |  |  |
| 9     | R120250                                                                                                                                                                                                                            |                                                                                                                                                                            | Roller - Grooved UHMW<br>Polyethylene | 1          |                   |  |  |  |
|       | Tech Note: Machined from solid UHMW, this low maintenance roller rotates around a 1" solid stainless steel shaft and requires no bearings or grease. Patented groove design and smooth UHMW material prevents build-up of debris.: |                                                                                                                                                                            |                                       |            |                   |  |  |  |
| R&R   | Rear Rollers                                                                                                                                                                                                                       |                                                                                                                                                                            |                                       |            |                   |  |  |  |
| 10    | RAMT1060                                                                                                                                                                                                                           | AMT1060                                                                                                                                                                    | Roller - Smooth Tubular Steel         | 1          |                   |  |  |  |
|       | Tech Note: This tui                                                                                                                                                                                                                | Tech Note: This tubular steel roller uses greasable "water-pump" style bearings.:                                                                                          |                                       |            |                   |  |  |  |
| 11    | R120260                                                                                                                                                                                                                            |                                                                                                                                                                            | Roller - Smooth UHMW<br>Polyethylene  | 1          |                   |  |  |  |
|       | Tech Note: Machined from solid UHMW, this low maintenance roller uses a 1" solid stainless steel shaft and requires no grease. UHMW material prevents build-up of debris.:                                                         |                                                                                                                                                                            |                                       |            |                   |  |  |  |
| Overl | haul Kit                                                                                                                                                                                                                           |                                                                                                                                                                            |                                       |            |                   |  |  |  |
| 20    | RAET10632                                                                                                                                                                                                                          | AET10632                                                                                                                                                                   | Overhaul Kit - Roller                 | 1          |                   |  |  |  |
|       | Tech Note: Includes 4 ea: RET15755 Seal; 2 ea: R237-54 O-Ring, R253-122 Seal, R254-78 Bearing,<br>R254-79 Cup, R3296-15 Locknut, R471219 Grease Zerk, RET15726 Sleeve, RET15756 Seal:                                              |                                                                                                                                                                            |                                       |            |                   |  |  |  |
| 21    | R101395                                                                                                                                                                                                                            |                                                                                                                                                                            | Overhaul Kit - UHMW Roller            | 1          |                   |  |  |  |
|       | Tech Note: Fits all R&R 2" Dia. Black UHMW Polyethylene Rollers. Includes 10 ea.: R150322 Roll<br>Pins; 2 ea.: R3296-15 Locknuts, R150347T Teflon Seals, R150333 Thrust Washers, & R150334A<br>Bronze Thrust Washers:              |                                                                                                                                                                            |                                       |            |                   |  |  |  |
| Othe  | r Parts Available                                                                                                                                                                                                                  |                                                                                                                                                                            |                                       |            |                   |  |  |  |
| 25    | R120261                                                                                                                                                                                                                            |                                                                                                                                                                            | Shaft - 1 SS Rear Roller              | 1          |                   |  |  |  |
| 26    | R120251                                                                                                                                                                                                                            |                                                                                                                                                                            | Shaft - 1 SS Front Roller             | 1          |                   |  |  |  |

Cutting Unit - Serial up to 030000 Rollers

|    | R&R<br>Part No.     | OEM<br>Part No.              | Description                    | Qty<br>Req | Order<br>Quantity |
|----|---------------------|------------------------------|--------------------------------|------------|-------------------|
| 27 | R150347T            |                              | Seal - Nonstick Lip            | 2          |                   |
| 28 | R150334A            |                              | Washer - Thrust SAE660 Bronze  | 2          |                   |
| 29 | R150333             |                              | Washer - Flat Keyed Outer SS   | 2          |                   |
| 30 | R253-122            | 253-122                      | Seal                           | 2          |                   |
| 31 | R237-54             | U46731,<br>U6731             | O-Ring - Small                 | 2          |                   |
| 32 | R254-78             | JD8188                       | Tapered Bearing Cone           | 2          |                   |
| 33 | R254-79             | JD8226                       | Cup - Bearing                  | 2          |                   |
|    | Tech Note: Use R254 | -79M installation mandre     | el to properly install race.:  |            |                   |
| 34 | R3296-15            | N101345                      | Locknut - 3/4-16 Nylon Jam     | 2          |                   |
| 35 | R302-5              | JD7797,<br>JD7842,<br>JD7844 | Fitting - Grease               | 2          |                   |
| 36 | RET15726            | ET15726,<br>RET15726         | Sleeve - Wear Hardened         | 2          |                   |
| 37 | RET15755            | ET15755                      | Seal - Oil                     | 4          |                   |
| 38 | RET15756            | ET15756,<br>MT1739,<br>MT739 | Seal                           | 2          |                   |
| 39 | RET17515            | ET17515                      | Shaft - Roller                 | 1          |                   |
| 40 | R500511             |                              | Roller End - Threaded 3        | 2          |                   |
| 41 | R150673             |                              | Washer - 3 Repairable Roller   | 11         |                   |
| 42 | R150676             |                              | Spacer - 2-3/4 Dia x 1-1/4 L   | 10         |                   |
| 43 | R150691             |                              | Screw - Set Nyloc 3/8-16 x 3/8 | 4          |                   |
| 44 | R170714             | E14814                       | Fitting - Pressure Relief      | 2          |                   |

Cutting Unit - Serial up to 030000 Rollers

|    | R&R<br>Part No.            | OEM<br>Part No.                   | Description                  | Qty<br>Req | Order<br>Quantity |
|----|----------------------------|-----------------------------------|------------------------------|------------|-------------------|
| 45 | R500534                    |                                   | Bearing - with Cup           | 2          |                   |
| 46 | RAA35741                   | AA35741,<br>AET10129,<br>TCA22836 | Bearing                      | 2          |                   |
|    | Tech Note: 1/4" Side Hole: |                                   |                              |            |                   |
| 47 | R471219                    | 471219,<br>JD7759,<br>JD7798      | Zerk - Grease                | 2          |                   |
| 49 | R500558                    |                                   | Scraper - Grooved Roller     | 1          |                   |
|    | Tech Note: 1 Piece Scraper | fits OEM AET11262 & AI            | MT2966 Grooved Roller:       |            |                   |
| 50 | R500559                    | BM18680,<br>MT18680               | Scraper Kit - Grooved Roller | 1          |                   |
|    | Tech Note: Fits John Deere | AET11262 & AMT2966 G              | rooved Roller Only:          |            |                   |
| 50 | R500573                    |                                   | Scraper Kit - SET/5          | 1          |                   |
|    | Tech Note: Fits R&R R5005  | 12 Roller Only & Incl R50         | 00572 Scraper:               |            |                   |
| 51 | R500571                    | MT2369                            | Bar - Scraper                | 1          |                   |
| 52 | R500572                    |                                   | Scraper - Fits R500512 Only  | 1          |                   |
| 53 | RET17757                   | ET11757,<br>ET17757               | Pin - Scraper                | 1          |                   |
| 54 | RET17629                   | ET17629                           | Spring - Torsion LH          | 1          |                   |
| 55 | RET17630                   | ET17630                           | Spring - Torsion RH          | 1          |                   |
| 56 | RMT2407                    | MT2407                            | Bracket - Roller Scraper     | 2          |                   |
| 57 | R03M7221                   | 03M7221                           | Bolt - Carriage M6 x 16      | 5          |                   |
| 58 | R14M7303                   | 14M7303                           | Nut - 6mm x 1.0 Flanged      | 5          |                   |
| 59 | R03M7251                   | 03M7251                           | Bolt - Gr. Roller Scraper    | 5          |                   |

Cutting Unit - Serial up to 030000 Rollers

|    | R&R<br>Part No. | OEM<br>Part No.    | Description                       | Qty<br>Req | Order<br>Quantity |
|----|-----------------|--------------------|-----------------------------------|------------|-------------------|
| 60 | RMT5159         | MT5159             | Scraper - Fits J.D. LH End        | 1          |                   |
| 61 | RMT2342         | MT2342             | Section - Grooved Scraper 3 Tooth | 2          |                   |
| 62 | RMT2340         | MT2340             | Scraper - Fits J.D. Center        | 1          |                   |
| 63 | RMT2341         | MT2341             | Section - Grooved Scraper 4 Tooth | 2          |                   |
| 64 | RMT5158         | MT5158             | Scraper - Fits J.D. RH End        | 1          |                   |
| 65 | RTCA19566       | TCA19566           | Cable - Smooth Roller Scraper     | 1          |                   |
| 66 | RU45916         | 14M7298,<br>U45916 | Locknut - 10-24 ESNA              | 2          |                   |