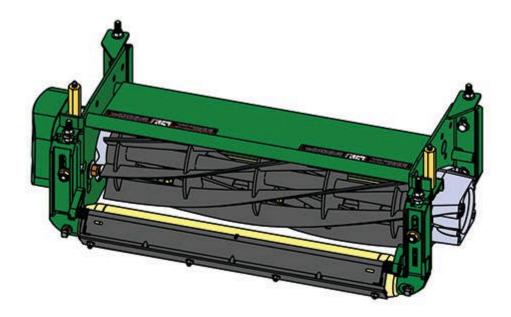

## Replaces John Deere 3235A Reel Mower Parts

Heavy Cutting Unit Complete Cutting Unit

All original equipment manufacturers names and part numbers are used for identification purposes only, and we are in no way implying that our products are original equipment parts. Prices subject to change without notice.

| Rep                   | & R<br>ducts                                                                                                                                           | <b>Replaces</b><br><b>Parts</b><br><i>Heavy Cutting</i><br><i>Complete Cutt</i> | Unit            | e 3235A Reel Mower                |            |                   |
|-----------------------|--------------------------------------------------------------------------------------------------------------------------------------------------------|---------------------------------------------------------------------------------|-----------------|-----------------------------------|------------|-------------------|
|                       | R&R<br>Part No.                                                                                                                                        |                                                                                 | OEM<br>Part No. | Description                       | Qty<br>Req | Order<br>Quantity |
| Standard Cutting Unit |                                                                                                                                                        |                                                                                 |                 |                                   |            |                   |
| 1                     | RBM17667                                                                                                                                               | 7                                                                               | BM17667         | Complete Standard Cutting<br>Unit | 0          |                   |
|                       | Detail Description: R&R Cutting Units Complete with: RAET11159 8 Blade Reel; RET17751<br>Bedknife - 12mm HOC and RAET11263 Front & Rear Solid Rollers: |                                                                                 |                 |                                   |            |                   |
| Custom Cutting Unit   |                                                                                                                                                        |                                                                                 |                 |                                   |            |                   |
| 2                     | RBM17667                                                                                                                                               | 7-SPL                                                                           |                 | Custom Cutting Unit               | 0          |                   |
|                       | Detail Description: R&R Custom Cutting Unit price does not include Reel, Bedknife, Front Roller                                                        |                                                                                 |                 |                                   |            |                   |