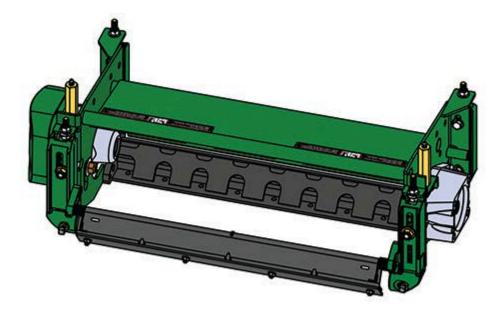

| Rep                   | & R<br>ducts                                                                                                                                           | <b>Replaces</b><br><b>Parts</b><br><i>Heavy Cutting</i><br><i>Complete Cutt</i> | Unit            | e 3235A Reel Mower                |            |                   |
|-----------------------|--------------------------------------------------------------------------------------------------------------------------------------------------------|---------------------------------------------------------------------------------|-----------------|-----------------------------------|------------|-------------------|
|                       | R&R<br>Part No.                                                                                                                                        |                                                                                 | OEM<br>Part No. | Description                       | Qty<br>Req | Order<br>Quantity |
| Standard Cutting Unit |                                                                                                                                                        |                                                                                 |                 |                                   |            |                   |
| 1                     | RBM17667                                                                                                                                               | 7                                                                               | BM17667         | Complete Standard Cutting<br>Unit | 0          |                   |
|                       | Detail Description: R&R Cutting Units Complete with: RAET11159 8 Blade Reel; RET17751<br>Bedknife - 12mm HOC and RAET11263 Front & Rear Solid Rollers: |                                                                                 |                 |                                   |            |                   |
| Custom Cutting Unit   |                                                                                                                                                        |                                                                                 |                 |                                   |            |                   |
| 2                     | RBM17667                                                                                                                                               | 7-SPL                                                                           |                 | Custom Cutting Unit               | 0          |                   |
|                       | Detail Description: R&R Custom Cutting Unit price does not include Reel, Bedknife, Front Roller                                                        |                                                                                 |                 |                                   |            |                   |

and Rear Roller. Select these options from the parts list to complete custom unit.:

All original equipment manufacturers names and part numbers are used for identification purposes only, and we are in no way implying that our products are original equipment parts. Prices subject to change without notice.