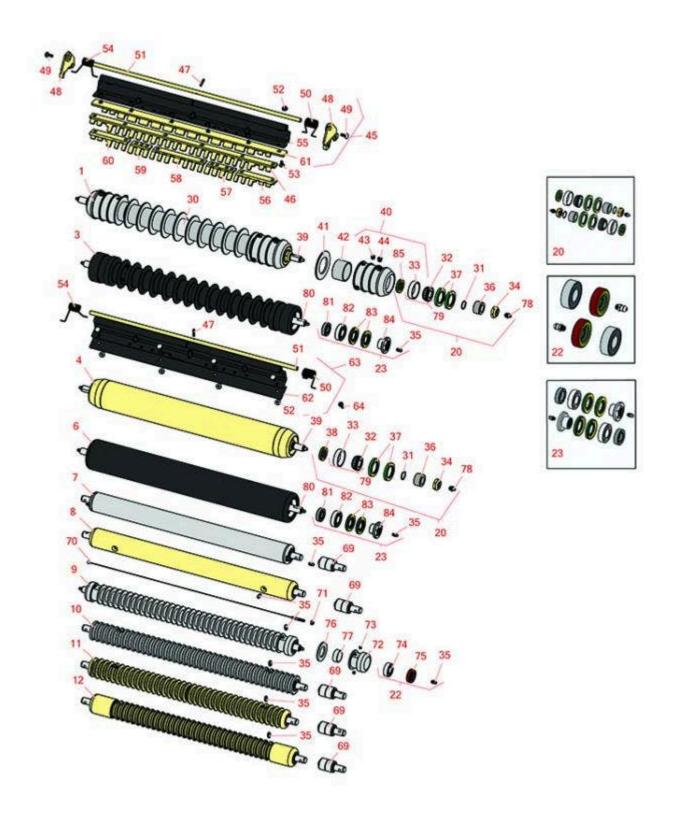

Heavy Cutting Unit Front Rollers

Heavy Cutting Unit Front Rollers

|       | R&R<br>Part No.                                                                                                                                                                                                                                                                                 | OEM<br>Part No.          | Description                                                                                                                                  | Qty<br>Req | Order<br>Quantity |  |  |
|-------|-------------------------------------------------------------------------------------------------------------------------------------------------------------------------------------------------------------------------------------------------------------------------------------------------|--------------------------|----------------------------------------------------------------------------------------------------------------------------------------------|------------|-------------------|--|--|
| R&R I | Front Rollers                                                                                                                                                                                                                                                                                   |                          |                                                                                                                                              |            |                   |  |  |
| 1     | R500512                                                                                                                                                                                                                                                                                         | AMT2966,<br>BM25317      | Roller - Grooved Repairable Steel                                                                                                            | 0          |                   |  |  |
|       |                                                                                                                                                                                                                                                                                                 |                          | shaft and greasable ball bearings. This rollecing the series of washers and spacers.:                                                        | er can     |                   |  |  |
| 3     | R1203820                                                                                                                                                                                                                                                                                        | 1203752                  | Roller - Fusion Grooved UHMW<br>Polyethylene                                                                                                 | 0          |                   |  |  |
|       | heavy-duty internal<br>of debris. This rolle                                                                                                                                                                                                                                                    | bearing system. Machined | best features of our UHMW plastic rollers wi<br>from solid UHMW plastic that prevents build<br>ve design and turns on precision stainless bo | d-up       |                   |  |  |
| 4     | RAET11263                                                                                                                                                                                                                                                                                       | AET11263,<br>AMT2967     | Roller - Smooth Tubular Steel                                                                                                                | 0          |                   |  |  |
|       | Detail Description: Constructed with a through shaft, this heavy duty roller uses greasable tapered bearings for extended life.:                                                                                                                                                                |                          |                                                                                                                                              |            |                   |  |  |
| 6     | R1203825                                                                                                                                                                                                                                                                                        |                          | Roller - Fusion Smooth UHMW<br>Polyethylene                                                                                                  | 0          |                   |  |  |
|       | Detail Description: Fusion Rollers combine the best features of our UHMW plastic rollers with a heavy-duty internal bearing system. Machined from solid UHMW plastic that prevents build-up of debris. This roller turns on precision stainless ball bearings and double seals for added life.: |                          |                                                                                                                                              |            |                   |  |  |
| 7     | RAET10111                                                                                                                                                                                                                                                                                       | AET10111,<br>AMT2876     | Roller - Smooth Tubular Steel                                                                                                                | 0          |                   |  |  |
|       | Detail Description: This tubular steel roller uses greasable "water-pump" style bearings.:                                                                                                                                                                                                      |                          |                                                                                                                                              |            |                   |  |  |
| 8     | RAMT1442                                                                                                                                                                                                                                                                                        | AMT1442,<br>AMT2878      | Roller - Smooth Solid Steel                                                                                                                  | 0          |                   |  |  |
|       | Detail Description: Machined from solid steel, this heavy weight roller uses greasable "water-pump" style bearings.:                                                                                                                                                                            |                          |                                                                                                                                              |            |                   |  |  |
| 9     | R68527R                                                                                                                                                                                                                                                                                         |                          | Roller - Grooved Repairable Steel                                                                                                            | 0          |                   |  |  |
|       |                                                                                                                                                                                                                                                                                                 |                          | shaft and greasable ball bearings, this rolle cing the series of washers and spacers.:                                                       | r can      |                   |  |  |

Heavy Cutting Unit Front Rollers

|      | R&R<br>Part No.                                                                                                                                                                                   | OEM<br>Part No.                  | Description                               | Qty<br>Req | Order<br>Quantity |  |  |  |
|------|---------------------------------------------------------------------------------------------------------------------------------------------------------------------------------------------------|----------------------------------|-------------------------------------------|------------|-------------------|--|--|--|
| 10   | RAMT1061                                                                                                                                                                                          | AET10557,<br>AMT1061,<br>AMT2877 | Roller - Grooved Machined Solid<br>Steel  | 0          |                   |  |  |  |
|      | Detail Description: Machir pump" style bearings.:                                                                                                                                                 | ned from solid steel, this l     | heavy weight roller uses greasable "water | r-         |                   |  |  |  |
| 11   | RAET10954                                                                                                                                                                                         | AET10954,<br>AMT2875,<br>AMT2879 | Roller - Grooved Machined Solid<br>Steel  | 0          |                   |  |  |  |
|      | Detail Description: Machir pump" style bearings.:                                                                                                                                                 | ned from solid steel, this l     | heavy weight roller uses greasable "water | r-         |                   |  |  |  |
| 12   | RAMT1443                                                                                                                                                                                          | AMT1443,<br>AMT2879              | Roller - Grooved Machined Solid<br>Steel  | 0          |                   |  |  |  |
|      | Detail Description: Machir pump" style bearings. Exte                                                                                                                                             | •                                | heavy weight roller uses greasable "wate  | r_         |                   |  |  |  |
| Over | haul Kits                                                                                                                                                                                         |                                  |                                           |            |                   |  |  |  |
| 20   | RAET10632                                                                                                                                                                                         | AET10632                         | Overhaul Kit - Roller                     | 0          |                   |  |  |  |
|      | Detail Description: Includes 4 ea: RET15755 Seal; 2 ea: R237-54 O-Ring, R253-122 Seal, R254-78<br>Bearing, R254-79 Cup, R3296-15 Locknut, R471219 Grease Zerk, RET15726 Sleeve, RET15756<br>Seal: |                                  |                                           |            |                   |  |  |  |
| 22   | R100130                                                                                                                                                                                           |                                  | Overhaul Kit - Roller                     | 0          |                   |  |  |  |
|      | Detail Description: Includes 2 ea.: R302-5 Grease Fittings, R303558 Bearings, & R305115 Seals:                                                                                                    |                                  |                                           |            |                   |  |  |  |
| 23   | R114-5430                                                                                                                                                                                         |                                  | Overhaul Kit - Roller                     | 0          |                   |  |  |  |
|      | Detail Description: Includes 4 ea.: R112-7494 Seals; 2 ea.: R302-5 Grease Zerks, R114-3717 Seals, R112-5290 Bearings & R114-3745 Locknuts:                                                        |                                  |                                           |            |                   |  |  |  |
| Othe | r Parts Available                                                                                                                                                                                 |                                  |                                           |            |                   |  |  |  |
| 30   | R500513                                                                                                                                                                                           |                                  | Tube - Only Grooved Roller                | 1          |                   |  |  |  |
| 31   | R237-54                                                                                                                                                                                           | U46731,<br>U6731                 | O-Ring - Small                            | 2          |                   |  |  |  |

Heavy Cutting Unit Front Rollers

|    | R&R<br>Part No.                                                             | OEM<br>Part No.              | Description                    | Qty<br>Req | Order<br>Quantity |
|----|-----------------------------------------------------------------------------|------------------------------|--------------------------------|------------|-------------------|
| 32 | R254-78                                                                     | JD8188                       | Tapered Bearing Cone           | 2          |                   |
| 33 | R254-79                                                                     | JD8226                       | Cup - Bearing                  | 2          |                   |
|    | Detail Description: Use R25                                                 | 54-79M installation mand     | rel to properly install race.: |            |                   |
| 34 | R3296-15                                                                    | N101345                      | Locknut - 3/4-16 Nylon Jam     | 2          |                   |
| 35 | R302-5                                                                      | JD7797,<br>JD7842,<br>JD7844 | Fitting - Grease               | 2          |                   |
| 36 | RET15726                                                                    | ET15726,<br>RET15726         | Sleeve - Wear Hardened         | 2          |                   |
| 37 | RET15755                                                                    | ET15755                      | Seal - Oil                     | 4          |                   |
| 38 | RET15756                                                                    | ET15756,<br>MT1739,<br>MT739 | Seal                           | 2          |                   |
| 39 | RET17515                                                                    | ET17515                      | Shaft - Roller                 | 1          |                   |
| 40 | R500511                                                                     |                              | Roller End - Threaded 3        | 2          |                   |
| 41 | R150673                                                                     |                              | Washer - 3 Repairable Roller   | 11         |                   |
| 42 | R150676                                                                     |                              | Spacer - 2-3/4 Dia x 1-1/4 L   | 10         |                   |
| 43 | R150691                                                                     |                              | Screw - Set Nyloc 3/8-16 x 3/8 | 4          |                   |
| 44 | R170714                                                                     | E14814                       | Fitting - Pressure Relief      | 2          |                   |
| 45 | R500559                                                                     | BM18680,<br>MT18680          | Scraper Kit - Grooved Roller   | 1          |                   |
|    | Detail Description: Fits John Deere AET11262 & AMT2966 Grooved Roller Only: |                              |                                |            |                   |
| 45 | R500573                                                                     |                              | Scraper Kit - SET/5            | 1          |                   |
|    | Detail Description: Fits R&R R500512 Roller Only & Incl R500572 Scraper:    |                              |                                |            |                   |
| 46 | R500558                                                                     |                              | Scraper - Grooved Roller       | 5          |                   |

Heavy Cutting Unit Front Rollers

|    | R&R<br>Part No.                                                                                                                                                                              | OEM<br>Part No.     | Description                       | Qty<br>Req | Order<br>Quantity |  |  |
|----|----------------------------------------------------------------------------------------------------------------------------------------------------------------------------------------------|---------------------|-----------------------------------|------------|-------------------|--|--|
|    | Tech Note: Fits OEM Roller Only:                                                                                                                                                             |                     |                                   |            |                   |  |  |
|    | Detail Description: 1 Piece Scraper fits OEM AET11262 & AMT2966 Grooved Roller:                                                                                                              |                     |                                   |            |                   |  |  |
| 47 | R34M7010                                                                                                                                                                                     | 34M7010             | Pin - Spring                      | 5          |                   |  |  |
| 48 | RMT2407                                                                                                                                                                                      | MT2407              | Bracket - Roller Scraper          | 10         |                   |  |  |
| 49 | R03M7221                                                                                                                                                                                     | 03M7221             | Bolt - Carriage M6 x 16           | 20         |                   |  |  |
| 50 | RET17629                                                                                                                                                                                     | ET17629             | Spring - Torsion LH               | 5          |                   |  |  |
| 51 | RET17757                                                                                                                                                                                     | ET11757,<br>ET17757 | Pin - Scraper                     | 5          |                   |  |  |
| 52 | R14M7303                                                                                                                                                                                     | 14M7303             | Nut - 6mm x 1.0 Flanged           | 14         |                   |  |  |
| 53 | R03M7251                                                                                                                                                                                     | 03M7251             | Bolt - Gr. Roller Scraper         | 30         |                   |  |  |
| 54 | RET17630                                                                                                                                                                                     | ET17630             | Spring - Torsion RH               | 5          |                   |  |  |
| 55 | R500571                                                                                                                                                                                      | MT2369              | Bar - Scraper                     | 5          |                   |  |  |
| 56 | RMT5159                                                                                                                                                                                      | MT5159              | Scraper - Fits J.D. LH End        | 5          |                   |  |  |
| 57 | RMT2341                                                                                                                                                                                      | MT2341              | Section - Grooved Scraper 4 Tooth | 5          |                   |  |  |
| 58 | RMT2340                                                                                                                                                                                      | MT2340              | Scraper - Fits J.D. Center        | 5          |                   |  |  |
| 59 | RMT2342                                                                                                                                                                                      | MT2342              | Section - Grooved Scraper 3 Tooth | 5          |                   |  |  |
| 60 | RMT5158                                                                                                                                                                                      | MT5158              | Scraper - Fits J.D. RH End        | 5          |                   |  |  |
| 61 | R500572                                                                                                                                                                                      |                     | Scraper - Fits R500512 Only       | 5          |                   |  |  |
| 62 | RMT2595                                                                                                                                                                                      | MT2595,<br>MT2895   | Scraper Blade - Solid Roller      | 1          |                   |  |  |
| 63 | RBM17684                                                                                                                                                                                     | BM17684             | Scraper Kit - Solid Roller SET/5  | 1          |                   |  |  |
|    | Detail Description: Includes 20 ea: R03M7221 Bolt, R14M7303 Nut; 5 ea: R34M7010 Pin,<br>R500571 Scraper Bar, RET17629 LH Spring, RET17630 RH Spring, RET17757 Pin, RMT2595<br>Scraper Blade: |                     |                                   |            |                   |  |  |

Heavy Cutting Unit Front Rollers

|    | R&R<br>Part No.                                                                      | OEM<br>Part No.                         | Description                   | Qty<br>Req | Order<br>Quantity |
|----|--------------------------------------------------------------------------------------|-----------------------------------------|-------------------------------|------------|-------------------|
| 64 | R21M7246                                                                             | 21M7246                                 | Screw                         | 6          |                   |
| 69 | RAA35741                                                                             | AA35741,<br>AET10129,<br>TCA22836       | Bearing                       | 2          |                   |
|    | Detail Description: 1/4" Sid                                                         | le Hole:                                |                               |            |                   |
| 70 | RAET10139                                                                            | AET10139                                | Cable - Roller Scraper        | 1          |                   |
| 71 | RU45916                                                                              | 14M7298,<br>U45916                      | Locknut - 10-24 ESNA          | 2          |                   |
| 72 | R150650                                                                              |                                         | Roller End - 2 Repairable     | 2          |                   |
| 73 | R150690                                                                              |                                         | Screw - Set 1/4-20 x 1/4      | 4          |                   |
| 74 | R303558                                                                              | ET15220                                 | Bearing - Roller              | 2          |                   |
| 75 | R305115                                                                              | ET15219                                 | Seal - Roller                 | 2          |                   |
| 76 | R150652                                                                              |                                         | Washer - 2 Roller             | 33         |                   |
| 77 | R150651                                                                              |                                         | Spacer - 2-3/8 Roller         | 34         |                   |
| 78 | R471219                                                                              | 471219,<br>471231,<br>JD7759,<br>JD7798 | Zerk - Grease                 | 2          |                   |
| 79 | R500534                                                                              |                                         | Bearing - with Cup            | 2          |                   |
|    | Detail Description: Kit includes: 1 ea R254-78- Bearing Cone & R254-79 Bearing Cone: |                                         |                               |            |                   |
| 80 | R1203821                                                                             |                                         | Shaft - Fusion Roller         | 1          |                   |
| 81 | R114-3717                                                                            |                                         | Seal                          | 2          |                   |
| 82 | R112-5290                                                                            |                                         | Bearing - Stainless           | 2          |                   |
| 83 | R112-7494                                                                            |                                         | Seal                          | 4          |                   |
| 84 | R114-3745                                                                            |                                         | Locknut - Bearing - Stainless | 2          |                   |

Heavy Cutting Unit Front Rollers

| ltem <b>R&amp;R</b> | OEM      | Description | Qty | Order    |
|---------------------|----------|-------------|-----|----------|
| No <b>Part No.</b>  | Part No. |             | Req | Quantity |
| 85 <b>R253-122</b>  | 253-122  | Seal        | 2   |          |