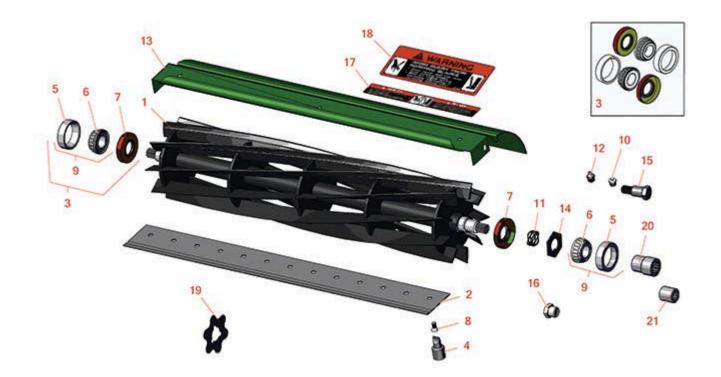

| ItemR&R<br>NoOEM<br>Part No.Oty<br>Part No.Oty<br>Part No.Oty<br>Percent No.3R100172Overhaul Kit - Cutting Unit1Detail Description: Includes 2 ea.: RET14566 Seals, R254-78 Bearings & R254-79 Bearing Cups:4R101278TBedknife Screw Driver Tool1Tech Note: Easily install and remove bed knife screws with the help of a ratchet. Tool<br>manufactured with hardened alloy steel.:Detail Description: Easily install and remove bed knife screws with the help of a ratchet. Tool<br>manufactured with hardened alloy steel.:Other Parts Available5R254-79JD8226Cup - Bearing2Detail Description: Use R254-79M installation mandrel to properly install race.:6R254-78JD8188Tapered Bearing Cone27RET14566ET14566Seal - Reel28R10127821M7194Screw - Bedknife13 |                   |  |  |  |  |  |  |  |
|----------------------------------------------------------------------------------------------------------------------------------------------------------------------------------------------------------------------------------------------------------------------------------------------------------------------------------------------------------------------------------------------------------------------------------------------------------------------------------------------------------------------------------------------------------------------------------------------------------------------------------------------------------------------------------------------------------------------------------------------------------------|-------------------|--|--|--|--|--|--|--|
| 3   R100172   Overhaul Kit - Cutting Unit   1     Detail Description: Includes 2 ea.: RET14566 Seals, R254-78 Bearings & R254-79 Bearing Cups:     4   R101278T   Bedknife Screw Driver Tool   1     Tech Note: Easily install and remove bed knife screws with the help of a ratchet. Tool manufactured with hardened alloy steel.:   1     Detail Description: Easily install and remove bed knife screws with the help of a ratchet. Tool manufactured with hardened alloy steel.:   0     Other Parts Available   5   R254-79   JD8226   Cup - Bearing   2     Detail Description: Use R254-79M installation mandrel to properly install race.:   2   2   2     6   R254-78   JD8188   Tapered Bearing Cone   2     7   RET14566   Seal - Reel   2         | Order<br>Quantity |  |  |  |  |  |  |  |
| 4   R101278T   Bedknife Screw Driver Tool   1     Tech Note: Easily install and remove bed knife screws with the help of a ratchet. Tool manufactured with hardened alloy steel.:   1     Detail Description: Easily install and remove bed knife screws with the help of a ratchet. Tool manufactured with hardened alloy steel.:   1     Other Parts Available   5   R254-79   JD8226   Cup - Bearing   2     Detail Description: Use R254-79M installation mandrel to properly install race.:   2     6   R254-78   JD8188   Tapered Bearing Cone   2     7   RET14566   ET14566   Seal - Reel   2                                                                                                                                                          |                   |  |  |  |  |  |  |  |
| Tech Note: Easily install and remove bed knife screws with the help of a ratchet. Tool<br>manufactured with hardened alloy steel.:Detail Description: Easily install and remove bed knife screws with the help of a ratchet. Tool<br>manufactured with hardened alloy steel.:Other Parts Available5R254-79JD8226Cup - Bearing2Detail Description: Use R254-79M installation mandrel to properly install race.:6R254-78JD8188Tapered Bearing Cone27RET14566ET14566Seal - Reel2                                                                                                                                                                                                                                                                                  |                   |  |  |  |  |  |  |  |
| manufactured with hardened alloy steel.:   Imanufactured with hardened alloy steel.:     Detail Description: Easily install and remove bed knife screws with the help of a ratchet. Tool manufactured with hardened alloy steel.:     Other Parts Available     5   R254-79     JD8226   Cup - Bearing   2     Detail Description: Use R254-79M installation mandrel to properly install race.:   2     6   R254-78   JD8188   Tapered Bearing Cone   2     7   RET14566   ET14566   Seal - Reel   2                                                                                                                                                                                                                                                           |                   |  |  |  |  |  |  |  |
| manufactured with hardened alloy steel.:     Other Parts Available     5   R254-79   JD8226   Cup - Bearing   2     Detail Description: Use R254-79M installation mandrel to properly install race.:   2     6   R254-78   JD8188   Tapered Bearing Cone   2     7   RET14566   ET14566   Seal - Reel   2                                                                                                                                                                                                                                                                                                                                                                                                                                                      |                   |  |  |  |  |  |  |  |
| 5R254-79JD8226Cup - Bearing2Detail Description: Use R254-79M installation mandrel to properly install race.:6R254-78JD8188Tapered Bearing Cone27RET14566ET14566Seal - Reel2                                                                                                                                                                                                                                                                                                                                                                                                                                                                                                                                                                                    |                   |  |  |  |  |  |  |  |
| Detail Description: Use R254-79M installation mandrel to properly install race.:6R254-78JD8188Tapered Bearing Cone27RET14566ET14566Seal - Reel2                                                                                                                                                                                                                                                                                                                                                                                                                                                                                                                                                                                                                |                   |  |  |  |  |  |  |  |
| 6   R254-78   JD8188   Tapered Bearing Cone   2     7   RET14566   ET14566   Seal - Reel   2                                                                                                                                                                                                                                                                                                                                                                                                                                                                                                                                                                                                                                                                   |                   |  |  |  |  |  |  |  |
| 7 <b>RET14566</b> ET14566 Seal - Reel 2                                                                                                                                                                                                                                                                                                                                                                                                                                                                                                                                                                                                                                                                                                                        |                   |  |  |  |  |  |  |  |
|                                                                                                                                                                                                                                                                                                                                                                                                                                                                                                                                                                                                                                                                                                                                                                |                   |  |  |  |  |  |  |  |
| 8 <b>R101278</b> 21M7194 Screw - Bedknife 13                                                                                                                                                                                                                                                                                                                                                                                                                                                                                                                                                                                                                                                                                                                   |                   |  |  |  |  |  |  |  |
|                                                                                                                                                                                                                                                                                                                                                                                                                                                                                                                                                                                                                                                                                                                                                                |                   |  |  |  |  |  |  |  |
| 9 <b>R500534</b> Bearing - with Cup 2                                                                                                                                                                                                                                                                                                                                                                                                                                                                                                                                                                                                                                                                                                                          |                   |  |  |  |  |  |  |  |
| Detail Description: Kit includes: 1 ea R254-78- Bearing Cone & R254-79 Bearing Cone:                                                                                                                                                                                                                                                                                                                                                                                                                                                                                                                                                                                                                                                                           |                   |  |  |  |  |  |  |  |
| 10     R170714     E14814     Fitting - Pressure Relief     2                                                                                                                                                                                                                                                                                                                                                                                                                                                                                                                                                                                                                                                                                                  |                   |  |  |  |  |  |  |  |
| 11 <b>RET14592</b> ET14592     Spring - Reel Bearing     1                                                                                                                                                                                                                                                                                                                                                                                                                                                                                                                                                                                                                                                                                                     |                   |  |  |  |  |  |  |  |
| 471219,<br>12 <b>R471219</b> 471231, Zerk - Grease 2<br>JD7759, JD7798                                                                                                                                                                                                                                                                                                                                                                                                                                                                                                                                                                                                                                                                                         |                   |  |  |  |  |  |  |  |
| 13 RAMT2495,<br>AMT554 Shield - Grass 1                                                                                                                                                                                                                                                                                                                                                                                                                                                                                                                                                                                                                                                                                                                        |                   |  |  |  |  |  |  |  |
| 14 <b>RET16704</b> ET16704 Retainer 1                                                                                                                                                                                                                                                                                                                                                                                                                                                                                                                                                                                                                                                                                                                          |                   |  |  |  |  |  |  |  |
| 15 <b>RMT6338</b> MT6338 Bolt - Shoulder 2                                                                                                                                                                                                                                                                                                                                                                                                                                                                                                                                                                                                                                                                                                                     |                   |  |  |  |  |  |  |  |

## Replaces John Deere 3235A Reel Mower Parts

*Medium Cutting Unit Reel & Bedknife* 

|    | R&R<br>Part No. | OEM<br>Part No.                   | Description                   | Qty<br>Req | Order<br>Quantity |
|----|-----------------|-----------------------------------|-------------------------------|------------|-------------------|
| 16 | RET16572        | ET16572                           | Nut - Hex                     | 2          |                   |
| 17 | RMT6517         | MT6517                            | Label - Warning               | 1          |                   |
| 18 | RMT1520         | MT1520                            | Label                         | 1          |                   |
| 19 | RMT2624         | MT2624                            | Knife - Greens Conditioner    | 38         |                   |
| 20 | RMT7067         | MT7067                            | Coupling - Splined 9/11 Tooth | 1          |                   |
| 21 | RAET11038       | AET11038,<br>AET11039,<br>AT11038 | Coupler - V-Cut 8 Tooth       | 1          |                   |