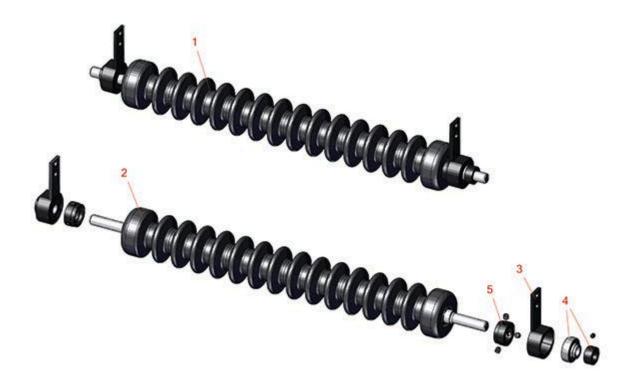

## Replaces John Deere 3235A Reel Mower Parts

Medium Cutting Unit Minuteman Roller System

|                                   | R&R<br>Part No.                                                    | OEM<br>Part No. | Description                                                    | Qty<br>Req | Order<br>Quantity |
|-----------------------------------|--------------------------------------------------------------------|-----------------|----------------------------------------------------------------|------------|-------------------|
| Complete Minuteman Roller Systems |                                                                    |                 |                                                                |            |                   |
| 1                                 | RMD2001                                                            |                 | Minuteman Front Grooved Roller System                          | 0          |                   |
|                                   | Detail Descrip                                                     | otion: Complete | roller systems include roller and two brackets with bearings.: |            |                   |
| Minuteman Rollers Only            |                                                                    |                 |                                                                |            |                   |
| 2                                 | RM528                                                              |                 | Minuteman Grooved Roller Only                                  | 0          |                   |
|                                   | Detail Description: Use with Minuteman Roller Bracket System Only: |                 |                                                                |            |                   |
| Other Parts Available             |                                                                    |                 |                                                                |            |                   |
| 3                                 | RD129                                                              |                 | Bracket - Front RH/LH                                          | 0          |                   |
| 4                                 | RMMB157                                                            |                 | Bearing w/Locking Collar                                       | 0          |                   |
| 5                                 | RMM3                                                               |                 | End Hub - 7/8 ID                                               | 0          |                   |
|                                   |                                                                    |                 |                                                                |            |                   |