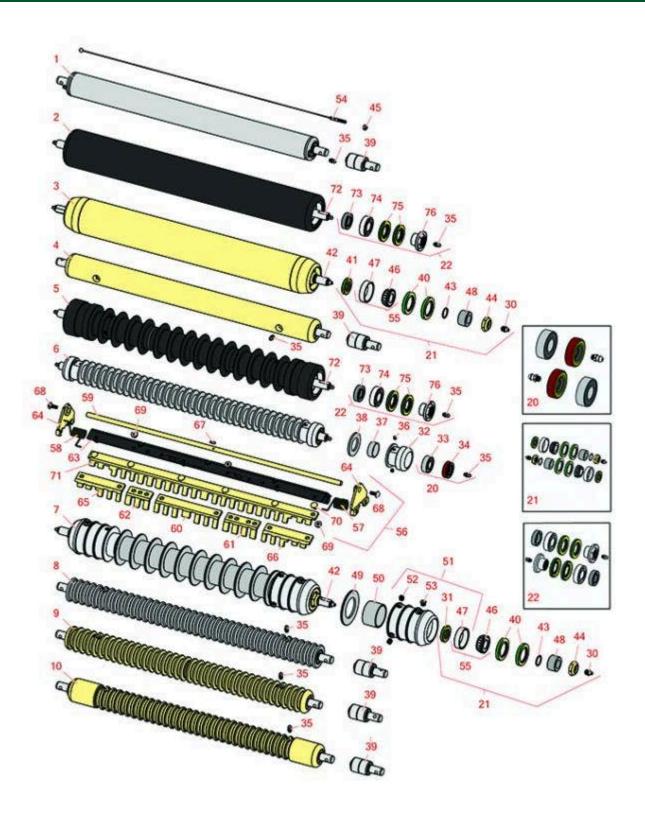

## Replaces John Deere 3235A Reel Mower

Parts

*Medium Cutting Unit Rollers* 

| Repro | <b>8 R</b> Pa                                                                                                                                                                                                                                                                                                                                 | eplaces John De<br>Ints<br>dium Cutting Unit<br>lers | ere 3235A Reel Mower                         |            |                   |  |  |
|-------|-----------------------------------------------------------------------------------------------------------------------------------------------------------------------------------------------------------------------------------------------------------------------------------------------------------------------------------------------|------------------------------------------------------|----------------------------------------------|------------|-------------------|--|--|
|       | R&R<br>Part No.                                                                                                                                                                                                                                                                                                                               | OEM<br>Part No.                                      | Description                                  | Qty<br>Req | Ordeı<br>Quantity |  |  |
|       | Rollers                                                                                                                                                                                                                                                                                                                                       | Tartivo.                                             | Description                                  |            | Quantity          |  |  |
| 1     | RAET10111                                                                                                                                                                                                                                                                                                                                     | AET10111,<br>AMT2876                                 | Roller - Smooth Tubular Steel                | 0          |                   |  |  |
|       | Detail Descriptior                                                                                                                                                                                                                                                                                                                            | n: This tubular steel roller uses                    | s greasable "water-pump" style bearings.:    |            |                   |  |  |
| 2     | R1203825                                                                                                                                                                                                                                                                                                                                      |                                                      | Roller - Fusion Smooth UHMW<br>Polyethylene  | 0          |                   |  |  |
|       | Detail Description: Fusion Rollers combine the best features of our UHMW plastic rollers with a<br>heavy-duty internal bearing system. Machined from solid UHMW plastic that prevents build-up<br>of debris. This roller turns on precision stainless ball bearings and double seals for added life.:                                         |                                                      |                                              |            |                   |  |  |
| 3     | RAET11263                                                                                                                                                                                                                                                                                                                                     | AET11263,<br>AMT2967                                 | Roller - Smooth Tubular Steel                | 0          |                   |  |  |
|       |                                                                                                                                                                                                                                                                                                                                               | n: Constructed with a through<br>for extended life.: | shaft, this heavy duty roller uses greasable |            |                   |  |  |
| 4     | RAMT1442                                                                                                                                                                                                                                                                                                                                      | AMT1442,<br>AMT2878                                  | Roller - Smooth Solid Steel                  | 0          |                   |  |  |
|       | Detail Description: Machined from solid steel, this heavy weight roller uses greasable "water-<br>pump" style bearings.:                                                                                                                                                                                                                      |                                                      |                                              |            |                   |  |  |
| 5     | R1203820                                                                                                                                                                                                                                                                                                                                      | 1203752                                              | Roller - Fusion Grooved UHMW<br>Polyethylene | 0          |                   |  |  |
|       | Detail Description: Fusion Rollers combine the best features of our UHMW plastic rollers with a<br>heavy-duty internal bearing system. Machined from solid UHMW plastic that prevents build-up<br>of debris. This roller has a patented deep groove design and turns on precision stainless ball<br>bearings and double seals for added life: |                                                      |                                              |            |                   |  |  |
| 6     | R68527R                                                                                                                                                                                                                                                                                                                                       |                                                      | Roller - Grooved Repairable Steel            | 0          |                   |  |  |
|       | Detail Description: Constructed with a through shaft and greasable ball bearings, this roller can be repaired by unscrewing the ends and replacing the series of washers and spacers.:                                                                                                                                                        |                                                      |                                              |            |                   |  |  |
| 7     | R500512                                                                                                                                                                                                                                                                                                                                       | AMT2966,<br>BM25317                                  | Roller - Grooved Repairable Steel            | 0          |                   |  |  |
|       | Detail Description: Constructed with a through shaft and greasable ball bearings. This roller can be repaired by unscrewing the ends and replacing the series of washers and spacers.:                                                                                                                                                        |                                                      |                                              |            |                   |  |  |

| Pro            | <b>e</b> R Pa                                                                                                            | eplaces John De<br>arts<br>edium Cutting Unit<br>Ilers                                                                                      | ere 3235A Reel Mower                                                                                                                        |                         |                  |  |  |  |
|----------------|--------------------------------------------------------------------------------------------------------------------------|---------------------------------------------------------------------------------------------------------------------------------------------|---------------------------------------------------------------------------------------------------------------------------------------------|-------------------------|------------------|--|--|--|
|                | R&R<br>Part No.                                                                                                          | OEM<br>Part No.                                                                                                                             | Description                                                                                                                                 | Qty<br>Req              | Orde<br>Quantity |  |  |  |
| 8              | RAMT1061                                                                                                                 | AET10557,<br>AMT1061,<br>AMT2877                                                                                                            | Roller - Grooved Machined Solid<br>Steel                                                                                                    | 0                       |                  |  |  |  |
|                |                                                                                                                          | Detail Description: Machined from solid steel, this heavy weight roller uses greasable "water-<br>pump" style bearings.:                    |                                                                                                                                             |                         |                  |  |  |  |
| 9              | RAET10954                                                                                                                | AET10954,<br>AMT2875,<br>AMT2879                                                                                                            | Roller - Grooved Machined Solid<br>Steel                                                                                                    | 0                       |                  |  |  |  |
|                | Detail Description: Machined from solid steel, this heavy weight roller uses greasable "water-<br>pump" style bearings.: |                                                                                                                                             |                                                                                                                                             |                         |                  |  |  |  |
| 10             | RAMT1443                                                                                                                 | AMT1443,<br>AMT2879                                                                                                                         | Roller - Grooved Machined Solid<br>Steel                                                                                                    | 0                       |                  |  |  |  |
|                |                                                                                                                          | n: Machined from solid steel,<br>rings. Extended length body.:                                                                              | this heavy weight roller uses greasable "wat                                                                                                | ter-                    |                  |  |  |  |
| Over           | haul Kits                                                                                                                |                                                                                                                                             |                                                                                                                                             |                         |                  |  |  |  |
| 20             | R100130                                                                                                                  |                                                                                                                                             | Overhaul Kit - Roller                                                                                                                       | 0                       |                  |  |  |  |
| 20             | Detail Description: Includes 2 ea.: R302-5 Grease Fittings, R303558 Bearings, & R305115 Seals:                           |                                                                                                                                             |                                                                                                                                             |                         |                  |  |  |  |
| 20             | Detail Descriptic                                                                                                        | n: Includes 2 ea.: R302-5 Grea                                                                                                              | าse Fittings, R303558 Bearings, & R305115 S                                                                                                 | Seals:                  |                  |  |  |  |
| 20             | Detail Descriptic                                                                                                        | on: Includes 2 ea.: R302-5 Grea<br>AET10632                                                                                                 | ase Fittings, R303558 Bearings, & R305115 S<br>Overhaul Kit - Roller                                                                        | Seals:<br>0             |                  |  |  |  |
|                | RAET10632                                                                                                                | AET10632<br>on: Includes 4 ea: RET15755 Se                                                                                                  |                                                                                                                                             | 0<br>254-78             |                  |  |  |  |
| 21             | RAET10632<br>Detail Descriptic<br>Bearing, R254-7.                                                                       | AET10632<br>on: Includes 4 ea: RET15755 Se                                                                                                  | Overhaul Kit - Roller<br>eal; 2 ea: R237-54 O-Ring, R253-122 Seal, R2                                                                       | 0<br>254-78             |                  |  |  |  |
| 21             | RAET10632<br>Detail Descriptic<br>Bearing, R254-7<br>Seal:<br>R114-5430<br>Detail Descriptic                             | AET10632<br>on: Includes 4 ea: RET15755 Se<br>9 Cup, R3296-15 Locknut, R47                                                                  | Overhaul Kit - Roller<br>eal; 2 ea: R237-54 O-Ring, R253-122 Seal, R2<br>1219 Grease Zerk, RET15726 Sleeve, RET157                          | 0<br>254-78<br>756<br>0 |                  |  |  |  |
| 21             | RAET10632<br>Detail Descriptic<br>Bearing, R254-7<br>Seal:<br>R114-5430<br>Detail Descriptic                             | AET10632<br>on: Includes 4 ea: RET15755 Se<br>9 Cup, R3296-15 Locknut, R47<br>on: Includes 4 ea.: R112-7494 S<br>ings & R114-3745 Locknuts: | Overhaul Kit - Roller<br>eal; 2 ea: R237-54 O-Ring, R253-122 Seal, R2<br>1219 Grease Zerk, RET15726 Sleeve, RET157<br>Overhaul Kit - Roller | 0<br>254-78<br>756<br>0 |                  |  |  |  |
| 21<br>22<br>22 | RAET10632<br>Detail Descriptic<br>Bearing, R254-7.<br>Seal:<br>R114-5430<br>Detail Descriptic<br>R112-5290 Bear          | AET10632<br>on: Includes 4 ea: RET15755 Se<br>9 Cup, R3296-15 Locknut, R47<br>on: Includes 4 ea.: R112-7494 S<br>ings & R114-3745 Locknuts: | Overhaul Kit - Roller<br>eal; 2 ea: R237-54 O-Ring, R253-122 Seal, R2<br>1219 Grease Zerk, RET15726 Sleeve, RET157<br>Overhaul Kit - Roller | 0<br>254-78<br>756<br>0 |                  |  |  |  |

## Replaces John Deere 3235A Reel Mower Parts

Medium Cutting Unit Rollers

|    | R&R<br>Part No.              | OEM<br>Part No.                   | Description                     | Qty <b>Order</b><br>Req <b>Quantity</b> |
|----|------------------------------|-----------------------------------|---------------------------------|-----------------------------------------|
| 32 | R150650                      |                                   | Roller End - 2 Repairable       | 2                                       |
| 33 | R303558                      | ET15220                           | Bearing - Roller                | 2                                       |
| 34 | R305115                      | ET15219                           | Seal - Roller                   | 2                                       |
| 35 | R302-5                       | JD7797,<br>JD7842,<br>JD7844      | Fitting - Grease                | 2                                       |
| 36 | R150690                      |                                   | Screw - Set 1/4-20 x 1/4        | 4                                       |
| 37 | R150651                      |                                   | Spacer - 2-3/8 Roller           | 34                                      |
| 38 | R150653                      |                                   | Washer - 2-3/8 Roller           | 33                                      |
| 39 | RAA35741                     | AA35741,<br>AET10129,<br>TCA22836 | Bearing                         | 2                                       |
|    | Detail Description: 1/4" Sid | le Hole:                          |                                 |                                         |
| 40 | RET15755                     | ET15755                           | Seal - Oil                      | 4                                       |
| 41 | RET15756                     | ET15756,<br>MT1739,<br>MT739      | Seal                            | 2                                       |
| 42 | RET17515                     | ET17515                           | Shaft - Roller                  | 1                                       |
| 43 | R237-54                      | U46731,<br>U6731                  | O-Ring - Small                  | 2                                       |
| 44 | R3296-15                     | N101345                           | Locknut - 3/4-16 Nylon Jam      | 2                                       |
| 45 | RU45916                      | 14M7298,<br>U45916                | Locknut - 10-24 ESNA            | 2                                       |
| 46 | R254-78                      | JD8188                            | Tapered Bearing Cone            | 2                                       |
| 47 | R254-79                      | JD8226                            | Cup - Bearing                   | 2                                       |
|    | Detail Description: Use P2   | 5/1-79M installation man          | drel to properly install race : |                                         |

Detail Description: Use R254-79M installation mandrel to properly install race.:

## Replaces John Deere 3235A Reel Mower Parts

Medium Cutting Unit Rollers

|    | Rollers                                                                              |                         |                                   |            |                   |  |  |
|----|--------------------------------------------------------------------------------------|-------------------------|-----------------------------------|------------|-------------------|--|--|
|    | R&R<br>Part No.                                                                      | OEM<br>Part No.         | Description                       | Qty<br>Req | Order<br>Quantity |  |  |
| 48 | RET15726                                                                             | ET15726,<br>RET15726    | Sleeve - Wear Hardened            | 2          |                   |  |  |
| 49 | R150673                                                                              |                         | Washer - 3 Repairable Roller      | 11         |                   |  |  |
| 50 | R150676                                                                              |                         | Spacer - 2-3/4 Dia x 1-1/4 L      | 10         |                   |  |  |
| 51 | R500511                                                                              |                         | Roller End - Threaded 3           | 2          |                   |  |  |
| 52 | R150691                                                                              |                         | Screw - Set Nyloc 3/8-16 x 3/8    | 4          |                   |  |  |
| 53 | R170714                                                                              | E14814                  | Fitting - Pressure Relief         | 2          |                   |  |  |
| 54 | RAET10139                                                                            | AET10139                | Cable - Roller Scraper            | 1          |                   |  |  |
| 55 | R500534                                                                              |                         | Bearing - with Cup                | 2          |                   |  |  |
|    | Detail Description: Kit includes: 1 ea R254-78- Bearing Cone & R254-79 Bearing Cone: |                         |                                   |            |                   |  |  |
| 56 | R500559                                                                              | BM18680,<br>MT18680     | Scraper Kit - Grooved Roller      | 1          |                   |  |  |
|    | Detail Description: Fits John                                                        | n Deere AET11262 & AMT. | 2966 Grooved Roller Only:         |            |                   |  |  |
| 56 | R500573                                                                              |                         | Scraper Kit - SET/5               | 1          |                   |  |  |
|    | Detail Description: Fits R&R R500512 Roller Only & Incl R500572 Scraper:             |                         |                                   |            |                   |  |  |
| 57 | RET17629                                                                             | ET17629                 | Spring - Torsion LH               | 1          |                   |  |  |
| 58 | RET17630                                                                             | ET17630                 | Spring - Torsion RH               | 1          |                   |  |  |
| 59 | RET17757                                                                             | ET11757,<br>ET17757     | Pin - Scraper                     | 1          |                   |  |  |
| 60 | RMT2340                                                                              | MT2340                  | Scraper - Fits J.D. Center        | 1          |                   |  |  |
| 61 | RMT2341                                                                              | MT2341                  | Section - Grooved Scraper 4 Tooth | 1          |                   |  |  |
| 62 | RMT2342                                                                              | MT2342                  | Section - Grooved Scraper 3 Tooth | 1          |                   |  |  |
| 63 | R500571                                                                              | MT2369                  | Bar - Scraper                     | 1          |                   |  |  |
| _  |                                                                                      |                         |                                   |            |                   |  |  |

## Replaces John Deere 3235A Reel Mower Parts

*Medium Cutting Unit Rollers* 

|    | R&R<br>Part No.             | OEM<br>Part No.          | Description                   | Qty<br>Req | Order<br>Quantity |
|----|-----------------------------|--------------------------|-------------------------------|------------|-------------------|
| 64 | RMT2407                     | MT2407                   | Bracket - Roller Scraper      | 2          |                   |
| 65 | RMT5158                     | MT5158                   | Scraper - Fits J.D. RH End    | 1          |                   |
| 66 | RMT5159                     | MT5159                   | Scraper - Fits J.D. LH End    | 1          |                   |
| 67 | R34M7010                    | 34M7010                  | Pin - Spring                  | 1          |                   |
| 68 | R03M7221                    | 03M7221                  | Bolt - Carriage M6 x 16       | 14         |                   |
| 69 | R14M7303                    | 14M7303                  | Nut - 6mm x 1.0 Flanged       | 14         |                   |
| 70 | R03M7251                    | 03M7251                  | Bolt - Gr. Roller Scraper     | 2          |                   |
| 71 | R500558                     |                          | Scraper - Grooved Roller      | 1          |                   |
|    | Detail Description: 1 Piece | Scraper fits OEM AET1126 | 52 & AMT2966 Grooved Roller:  |            |                   |
| 71 | R500572                     |                          | Scraper - Fits R500512 Only   | 1          |                   |
| 72 | R1203821                    |                          | Shaft - Fusion Roller         | 1          |                   |
| 73 | R114-3717                   |                          | Seal                          | 2          |                   |
| 74 | R112-5290                   |                          | Bearing - Stainless           | 2          |                   |
| 75 | R112-7494                   |                          | Seal                          | 4          |                   |
| 76 | R114-3745                   |                          | Locknut - Bearing - Stainless | 2          |                   |