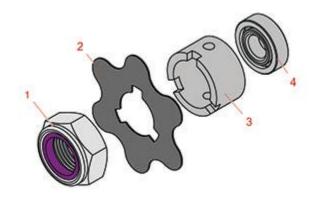

## **Replaces John Deere 7500 Reel Mower Parts**

Cutting Unit - Serial up to 020000 Fairway Tender

|   | R&R<br>Part No. | OEM<br>Part No. | Description                | Qty <b>Order</b><br>Req <b>Quantity</b> |
|---|-----------------|-----------------|----------------------------|-----------------------------------------|
| 1 | RN198341        | N198341         | Nut - Nyloc 7/8-14         | 1                                       |
| 2 | RMT2624         | MT2624          | Knife - Greens Conditioner | 38                                      |
| 3 | RET14917        | ET14917         | Spacer                     | 1                                       |
| 4 | RET16026        | ET16026         | Bearing                    | 4                                       |