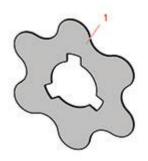

## Replaces John Deere 7500 Reel Mower Parts

Cutting Unit - Serial 020001 & Up Fairway Tender

|   | R&R<br>Part No. | OEM<br>Part No. | Description                | Qty<br>Req | Order<br>Quantity |
|---|-----------------|-----------------|----------------------------|------------|-------------------|
| 1 | RMT2624         | MT2624          | Knife - Greens Conditioner | 38         |                   |
| 2 | RN198341        | N198341         | Nut - Nyloc 7/8-14         | 1          |                   |
| 3 | R14M7517        | 14M7517         | Locknut - 10mm x 1.5 ESNA  | 1          |                   |