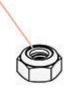

## Replaces John Deere 7500 Reel Mower Parts

Cutting Unit - Serial 020001 & Up Fairway Tender

|   | R&R<br>Part No. | OEM<br>Part No. | Description                | Qty<br>Req | Order<br>Quantity |
|---|-----------------|-----------------|----------------------------|------------|-------------------|
| 1 | RMT2624         | MT2624          | Knife - Greens Conditioner | 38         |                   |
| 2 | RN198341        | N198341         | Nut - Nyloc 7/8-14         | 1          |                   |
| 3 | R14M7517        | 14M7517         | Locknut - 10mm x 1.5 ESNA  | 1          |                   |