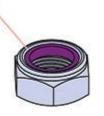

## Replaces John Deere 7500 Reel Mower Parts

Cutting Unit - Serial 020001 & Up Fairway Tender

|   | R&R<br>Part No. | OEM<br>Part No. | Description                | Qty<br>Req | Order<br>Quantity |
|---|-----------------|-----------------|----------------------------|------------|-------------------|
| 1 | RMT2624         | MT2624          | Knife - Greens Conditioner | 38         |                   |
| 2 | RN198341        | N198341         | Nut - Nyloc 7/8-14         | 1          |                   |
| 3 | R14M7517        | 14M7517         | Locknut - 10mm x 1.5 ESNA  | 1          |                   |