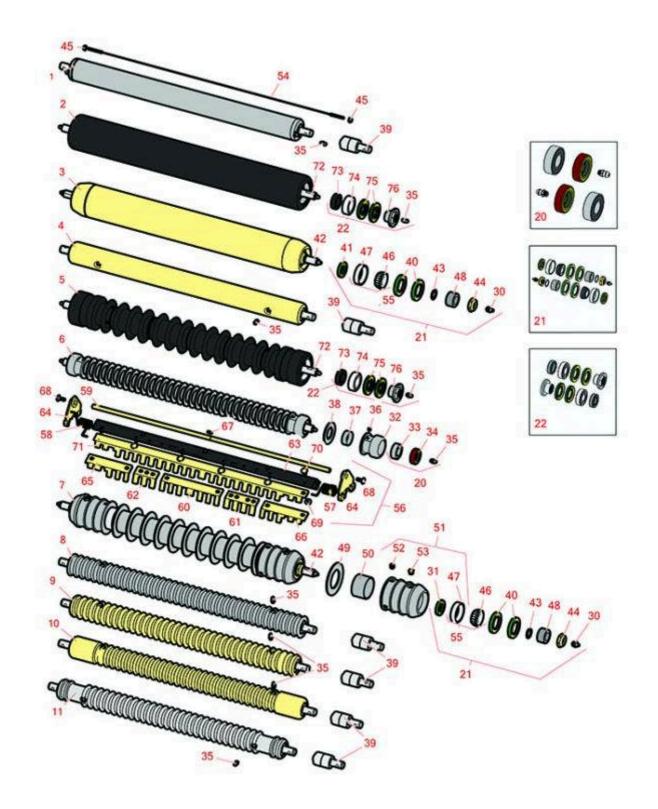

Cutting Unit Rollers

| R | ducts C                                                                                                                                                                                                                                                                                                                                       | a <b>rts</b><br>utting Unit<br>ollers |                                              |            |                  |  |  |
|---|-----------------------------------------------------------------------------------------------------------------------------------------------------------------------------------------------------------------------------------------------------------------------------------------------------------------------------------------------|---------------------------------------|----------------------------------------------|------------|------------------|--|--|
|   | R&R<br>Part No.                                                                                                                                                                                                                                                                                                                               | OEM<br>Part No.                       | Description                                  | Qty<br>Req | Orde<br>Quantity |  |  |
|   | collers                                                                                                                                                                                                                                                                                                                                       | Turcho.                               | Description                                  |            | Quantity         |  |  |
| 1 | RAET10111                                                                                                                                                                                                                                                                                                                                     | AET10111,<br>AMT2876                  | Roller - Smooth Tubular Steel                | 0          |                  |  |  |
|   | Detail Descripti                                                                                                                                                                                                                                                                                                                              | on: This tubular steel roller use     | es greasable "water-pump" style bearings.:   |            |                  |  |  |
| 2 | R1203825                                                                                                                                                                                                                                                                                                                                      |                                       | Roller - Fusion Smooth UHMW<br>Polyethylene  | 0          |                  |  |  |
|   | Detail Description: Fusion Rollers combine the best features of our UHMW plastic rollers with a<br>heavy-duty internal bearing system. Machined from solid UHMW plastic that prevents build-up<br>of debris. This roller turns on precision stainless ball bearings and double seals for added life.:                                         |                                       |                                              |            |                  |  |  |
| 3 | RAET11263                                                                                                                                                                                                                                                                                                                                     | AET11263,<br>AMT2967                  | Roller - Smooth Tubular Steel                | 0          |                  |  |  |
|   | Detail Description: Constructed with a through shaft, this heavy duty roller uses greasable<br>tapered bearings for extended life.:                                                                                                                                                                                                           |                                       |                                              |            |                  |  |  |
| 4 | RAMT1442                                                                                                                                                                                                                                                                                                                                      | AMT1442,<br>AMT2878                   | Roller - Smooth Solid Steel                  | 0          |                  |  |  |
|   | Detail Description: Machined from solid steel, this heavy weight roller uses greasable "water-<br>pump" style bearings.:                                                                                                                                                                                                                      |                                       |                                              |            |                  |  |  |
| 5 | R1203820                                                                                                                                                                                                                                                                                                                                      | 1203752                               | Roller - Fusion Grooved UHMW<br>Polyethylene | 0          |                  |  |  |
|   | Detail Description: Fusion Rollers combine the best features of our UHMW plastic rollers with a<br>heavy-duty internal bearing system. Machined from solid UHMW plastic that prevents build-up<br>of debris. This roller has a patented deep groove design and turns on precision stainless ball<br>bearings and double seals for added life: |                                       |                                              |            |                  |  |  |
| 6 | R68527R                                                                                                                                                                                                                                                                                                                                       |                                       | Roller - Grooved Repairable Steel            | 0          |                  |  |  |
|   | Detail Description: Constructed with a through shaft and greasable ball bearings, this roller can be repaired by unscrewing the ends and replacing the series of washers and spacers.:                                                                                                                                                        |                                       |                                              |            |                  |  |  |
| 7 | R500512                                                                                                                                                                                                                                                                                                                                       | AMT2966,<br>BM25317                   | Roller - Grooved Repairable Steel            | 0          |                  |  |  |
|   | Detail Description: Constructed with a through shaft and greasable ball bearings. This roller can<br>be repaired by unscrewing the ends and replacing the series of washers and spacers.:                                                                                                                                                     |                                       |                                              |            |                  |  |  |

| Rpro | <b>&amp; R</b> Pa                                                                                                        | rts<br>ting Unit                                                                                                                                                                                  | ere 7500A Reel Mower                                               |            |                  |  |  |
|------|--------------------------------------------------------------------------------------------------------------------------|---------------------------------------------------------------------------------------------------------------------------------------------------------------------------------------------------|--------------------------------------------------------------------|------------|------------------|--|--|
|      | R&R<br>Part No.                                                                                                          | OEM<br>Part No.                                                                                                                                                                                   | Description                                                        | Qty<br>Req | Orde<br>Quantity |  |  |
| 8    | RAMT1061                                                                                                                 | AET10557,<br>AMT1061,<br>AMT2877                                                                                                                                                                  | Roller - Grooved Machined Solid<br>Steel                           | 0          |                  |  |  |
|      | Detail Description: Machined from solid steel, this heavy weight roller uses greasable "water-<br>pump" style bearings.: |                                                                                                                                                                                                   |                                                                    |            |                  |  |  |
| 9    | RAET10954                                                                                                                | AET10954,<br>AMT2875,<br>AMT2879                                                                                                                                                                  | Roller - Grooved Machined Solid<br>Steel                           | 0          |                  |  |  |
|      | ,                                                                                                                        | Detail Description: Machined from solid steel, this heavy weight roller uses greasable "water-<br>pump" style bearings.:                                                                          |                                                                    |            |                  |  |  |
| 10   | RAMT1443                                                                                                                 | AMT1443,<br>AMT2879                                                                                                                                                                               | Roller - Grooved Machined Solid<br>Steel                           | 0          |                  |  |  |
|      |                                                                                                                          | : Machined from solid steel, a<br>ings. Extended length body.:                                                                                                                                    | this heavy weight roller uses greasable "wate                      | er-        |                  |  |  |
| 11   | RBTC10267                                                                                                                | BTC10267                                                                                                                                                                                          | Roller - Grooved Steel                                             | 0          |                  |  |  |
| )ver | haul Kits                                                                                                                |                                                                                                                                                                                                   |                                                                    |            |                  |  |  |
| 20   | R100130                                                                                                                  |                                                                                                                                                                                                   | Overhaul Kit - Roller                                              | 0          |                  |  |  |
|      | Detail Description: Includes 2 ea.: R302-5 Grease Fittings, R303558 Bearings, & R305115 Seals:                           |                                                                                                                                                                                                   |                                                                    |            |                  |  |  |
| 21   | RAET10632                                                                                                                | AET10632                                                                                                                                                                                          | Overhaul Kit - Roller                                              | 0          |                  |  |  |
| 21   |                                                                                                                          | Detail Description: Includes 4 ea: RET15755 Seal; 2 ea: R237-54 O-Ring, R253-122 Seal, R254-78<br>Bearing, R254-79 Cup, R3296-15 Locknut, R471219 Grease Zerk, RET15726 Sleeve, RET15756<br>Seal: |                                                                    |            |                  |  |  |
| 21   | Bearing, R254-79                                                                                                         |                                                                                                                                                                                                   |                                                                    |            |                  |  |  |
|      | Bearing, R254-79                                                                                                         |                                                                                                                                                                                                   |                                                                    |            |                  |  |  |
|      | Bearing, R254-79<br>Seal:<br>R114-5430<br>Detail Description                                                             | Cup, R3296-15 Locknut, R47                                                                                                                                                                        | 1219 Grease Zerk, RET15726 Sleeve, RET157                          | 0          |                  |  |  |
| 22   | Bearing, R254-79<br>Seal:<br>R114-5430<br>Detail Description                                                             | Cup, R3296-15 Locknut, R47<br>: Includes 4 ea.: R112-7494 S                                                                                                                                       | 1219 Grease Zerk, RET15726 Sleeve, RET157<br>Overhaul Kit - Roller | 0          |                  |  |  |

*Cutting Unit Rollers* 

|    | R&R<br>Part No.              | OEM<br>Part No.                   | Description                | Qty<br>Req | Order<br>Quantity |
|----|------------------------------|-----------------------------------|----------------------------|------------|-------------------|
| 31 | R253-122                     | 253-122                           | Seal                       | 2          |                   |
| 32 | R150650                      |                                   | Roller End - 2 Repairable  | 2          |                   |
| 33 | R303558                      | ET15220                           | Bearing - Roller           | 2          |                   |
| 34 | R305115                      | ET15219                           | Seal - Roller              | 2          |                   |
| 35 | R302-5                       | JD7797,<br>JD7842,<br>JD7844      | Fitting - Grease           | 2          |                   |
| 36 | R150690                      |                                   | Screw - Set 1/4-20 x 1/4   | 4          |                   |
| 37 | R150651                      |                                   | Spacer - 2-3/8 Roller      | 34         |                   |
| 38 | R150653                      |                                   | Washer - 2-3/8 Roller      | 33         |                   |
| 39 | RAA35741                     | AA35741,<br>AET10129,<br>TCA22836 | Bearing                    | 2          |                   |
|    | Detail Description: 1/4" Sid | le Hole:                          |                            |            |                   |
| 40 | RET15755                     | ET15755                           | Seal - Oil                 | 4          |                   |
| 41 | RET15756                     | ET15756,<br>MT1739,<br>MT739      | Seal                       | 2          |                   |
| 42 | RET17515                     | ET17515                           | Shaft - Roller             | 1          |                   |
| 43 | R237-54                      | U46731,<br>U6731                  | O-Ring - Small             | 2          |                   |
| 44 | R3296-15                     | N101345                           | Locknut - 3/4-16 Nylon Jam | 2          |                   |
| 45 | RU45916                      | 14M7298,<br>U45916                | Locknut - 10-24 ESNA       | 2          |                   |
| 46 | R254-78                      | JD8188                            | Tapered Bearing Cone       | 2          |                   |
| 47 | R254-79                      | JD8226                            | Cup - Bearing              | 2          |                   |

Cutting Unit Rollers

|    | Koners                                                                               |                      |                                   |            |                   |  |  |
|----|--------------------------------------------------------------------------------------|----------------------|-----------------------------------|------------|-------------------|--|--|
|    | R&R<br>Part No.                                                                      | OEM<br>Part No.      | Description                       | Qty<br>Req | Order<br>Quantity |  |  |
|    | Detail Description: Use R254-79M installation mandrel to properly install race.:     |                      |                                   |            |                   |  |  |
| 48 | RET15726                                                                             | ET15726,<br>RET15726 | Sleeve - Wear Hardened            | 2          |                   |  |  |
| 49 | R150673                                                                              |                      | Washer - 3 Repairable Roller      | 11         |                   |  |  |
| 50 | R150676                                                                              |                      | Spacer - 2-3/4 Dia x 1-1/4 L      | 10         |                   |  |  |
| 51 | R500511                                                                              |                      | Roller End - Threaded 3           | 2          |                   |  |  |
| 52 | R150691                                                                              |                      | Screw - Set Nyloc 3/8-16 x 3/8    | 4          |                   |  |  |
| 53 | R170714                                                                              | E14814               | Fitting - Pressure Relief         | 2          |                   |  |  |
| 54 | RTCA19566                                                                            | TCA19566             | Cable - Smooth Roller Scraper     | 1          |                   |  |  |
| 55 | R500534                                                                              |                      | Bearing - with Cup                | 2          |                   |  |  |
|    | Detail Description: Kit includes: 1 ea R254-78- Bearing Cone & R254-79 Bearing Cone: |                      |                                   |            |                   |  |  |
| 56 | R500559                                                                              | BM18680,<br>MT18680  | Scraper Kit - Grooved Roller      | 1          |                   |  |  |
|    | Detail Description: Fits John Deere AET11262 & AMT2966 Grooved Roller Only:          |                      |                                   |            |                   |  |  |
| 56 | R500573                                                                              |                      | Scraper Kit - SET/5               | 1          |                   |  |  |
|    | Detail Description: Fits R&R R500512 Roller Only & Incl R500572 Scraper:             |                      |                                   |            |                   |  |  |
| 57 | RET17629                                                                             | ET17629              | Spring - Torsion LH               | 1          |                   |  |  |
| 58 | RET17630                                                                             | ET17630              | Spring - Torsion RH               | 1          |                   |  |  |
| 59 | RET17757                                                                             | ET11757,<br>ET17757  | Pin - Scraper                     | 1          |                   |  |  |
| 60 | RMT2340                                                                              | MT2340               | Scraper - Fits J.D. Center        | 1          |                   |  |  |
| 61 | RMT2341                                                                              | MT2341               | Section - Grooved Scraper 4 Tooth | 1          |                   |  |  |
| 62 | RMT2342                                                                              | MT2342               | Section - Grooved Scraper 3 Tooth | 1          |                   |  |  |
|    |                                                                                      |                      |                                   |            |                   |  |  |

Cutting Unit Rollers

|    | R&R<br>Part No.                                                                 | OEM<br>Part No. | Description                   | Qty<br>Req | Order<br>Quantity |  |  |
|----|---------------------------------------------------------------------------------|-----------------|-------------------------------|------------|-------------------|--|--|
| 63 | R500571                                                                         | MT2369          | Bar - Scraper                 | 1          |                   |  |  |
| 64 | RMT2407                                                                         | MT2407          | Bracket - Roller Scraper      | 2          |                   |  |  |
| 65 | RMT5158                                                                         | MT5158          | Scraper - Fits J.D. RH End    | 1          |                   |  |  |
| 66 | RMT5159                                                                         | MT5159          | Scraper - Fits J.D. LH End    | 1          |                   |  |  |
| 67 | R34M7010                                                                        | 34M7010         | Pin - Spring                  | 1          |                   |  |  |
| 68 | R03M7221                                                                        | 03M7221         | Bolt - Carriage M6 x 16       | 14         |                   |  |  |
| 69 | R14M7303                                                                        | 14M7303         | Nut - 6mm x 1.0 Flanged       | 14         |                   |  |  |
| 70 | R03M7251                                                                        | 03M7251         | Bolt - Gr. Roller Scraper     | 2          |                   |  |  |
| 71 | R500558                                                                         |                 | Scraper - Grooved Roller      | 1          |                   |  |  |
|    | Detail Description: 1 Piece Scraper fits OEM AET11262 & AMT2966 Grooved Roller: |                 |                               |            |                   |  |  |
| 71 | R500572                                                                         |                 | Scraper - Fits R500512 Only   | 1          |                   |  |  |
| 72 | R1203821                                                                        |                 | Shaft - Fusion Roller         | 1          |                   |  |  |
| 73 | R114-3717                                                                       |                 | Seal                          | 2          |                   |  |  |
| 74 | R112-5290                                                                       |                 | Bearing - Stainless           | 2          |                   |  |  |
| 75 | R112-7494                                                                       |                 | Seal                          | 4          |                   |  |  |
| 76 | R114-3745                                                                       |                 | Locknut - Bearing - Stainless | 2          |                   |  |  |