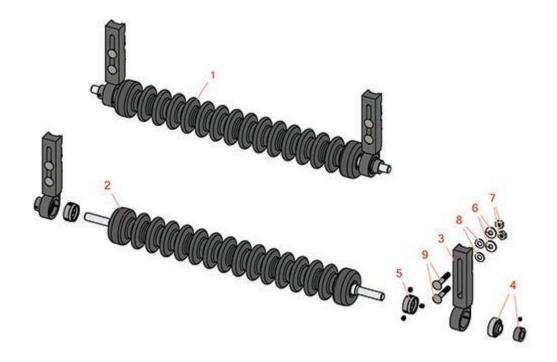

## Replaces John Deere 7700 Reel Mower Parts

Cutting Unit - Serial up to 020000 Minuteman Roller System

|                                   | R&R<br>Part No. | OEM<br>Part No. | Description                                               | Qty<br>Req | Order<br>Quantity |
|-----------------------------------|-----------------|-----------------|-----------------------------------------------------------|------------|-------------------|
| Complete Minuteman Roller Systems |                 |                 |                                                           |            |                   |
| 1                                 | RMD1001         |                 | Minuteman Front Grooved Roller System                     | 0          |                   |
|                                   | Tech Note: C    | omplete rolle   | r systems include roller and two brackets with bearings.: |            |                   |
| Minu                              | teman Rolle     | rs Only         |                                                           |            |                   |
| 2                                 | RM528           |                 | Minuteman Grooved Roller Only                             | 0          |                   |
|                                   | Tech Note: U    | lse with Minut  | eman Roller Bracket System Only:                          |            |                   |
| Othe                              | r Parts Avail   | able            |                                                           |            |                   |
| 3                                 | RD121           |                 | Bracket Assy - Front/Rear RH/LH                           | 2          |                   |
| 4                                 | RMMB157         |                 | Bearing w/Locking Collar                                  | 2          |                   |
| 5                                 | RMM3            |                 | End Hub - 7/8 ID                                          | 2          |                   |
| 6                                 | R453011         | 24M7096         | Washer - Flat 3/8 SAE Y/Zinc                              | 4          |                   |
| 7                                 | R443110         |                 | Nut - 3/8-16 Hex                                          | 4          |                   |
| 8                                 | R120177         |                 | Washer - Lock 3/8                                         | 4          |                   |
| 9                                 | RMM604          |                 | Bolt - Carriage 3/8-16 x 2 Gr 5                           | 4          |                   |
|                                   |                 |                 |                                                           |            |                   |