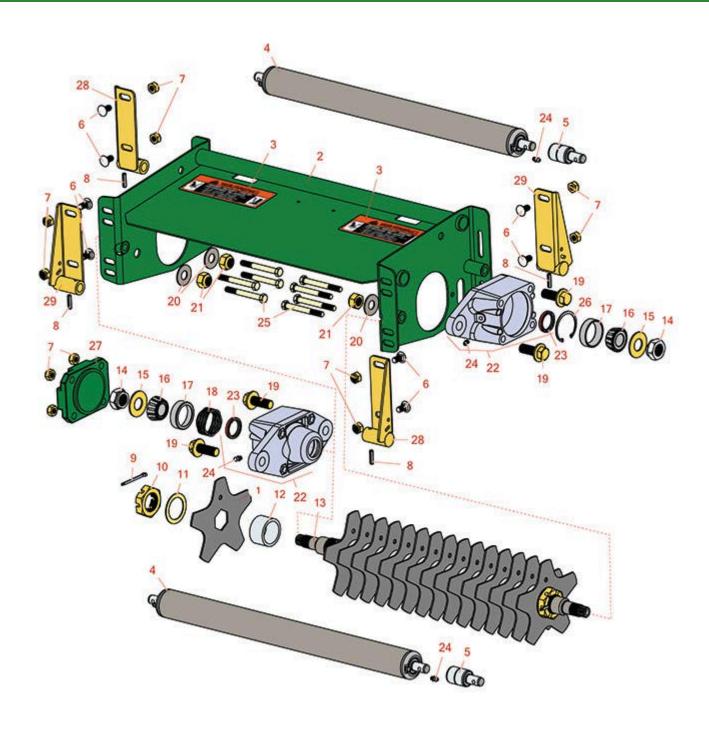

## Replaces John Deere 7700 Reel Mower Parts

Verti-Cut Unit - Serial up to 020000 Verti-Cut Reel & Frame

|        | R&R<br>Part No.                                                                   | OEM<br>Part No.                   | Description                      | Qty<br>Req | Order<br>Quantity |  |  |
|--------|-----------------------------------------------------------------------------------|-----------------------------------|----------------------------------|------------|-------------------|--|--|
| Verti- | -Cut Blades                                                                       |                                   |                                  |            |                   |  |  |
| 1      | RMT6987                                                                           | MT6987                            | Verti-Cut Blade                  | 16         |                   |  |  |
| 1      | RMT6987C                                                                          |                                   | Verti-Cut Blade - Carbide Tipped | 16         |                   |  |  |
| Othe   | r Parts Availal                                                                   | ble                               |                                  |            |                   |  |  |
| 2      | RAMT479                                                                           | AMT479                            | Frame - Verti-Cut                | 1          |                   |  |  |
| 3      | RMT1520                                                                           | MT1520                            | Label                            | 2          |                   |  |  |
| 4      | RAET10111                                                                         | AET10111,<br>AMT2876              | Roller - Smooth Tubular Steel    | 2          |                   |  |  |
|        | Tech Note: This tubular steel roller uses greasable "water-pump" style bearings.: |                                   |                                  |            |                   |  |  |
| 5      | RAA35741                                                                          | AA35741,<br>AET10129,<br>TCA22836 | Bearing                          | 4          |                   |  |  |
|        | Tech Note: 1/4                                                                    | 4" Side Hole:                     |                                  |            |                   |  |  |
| 6      | R03M7190                                                                          | 03M7190                           | Bolt - Carriage M10-1.5 x 20     | 8          |                   |  |  |
| 7      | R14M7400                                                                          | 14M7400                           | Locknut - 10mm                   | 8          |                   |  |  |
| 8      | R34M7113                                                                          | 34M7113                           | Spring Pin - 6mm x 26mm          | 4          |                   |  |  |
| 9      | R50-0                                                                             | 11M7032                           | Pin - Cotter 3/16 x 2            | 1          |                   |  |  |
| 10     | RET17318                                                                          | ET17318                           | Nut - Slotted Jam                | 1          |                   |  |  |
| 11     | R24H1549                                                                          | 24H1549                           | Spacer                           | 14         |                   |  |  |
| 12     | RET17648                                                                          | ET17648                           | Spacer                           | 15         |                   |  |  |
| 13     | RMT770                                                                            | MT770                             | Shaft - Verti-Cut                | 1          |                   |  |  |
| 14     | RMT1211                                                                           | MT1211                            | Locknut - 7/8-14 All Metal       | 2          |                   |  |  |
| 15     | RM81551                                                                           | M81551                            | Washer - 1.840 OD                | 2          |                   |  |  |
|        |                                                                                   |                                   |                                  |            |                   |  |  |

## Replaces John Deere 7700 Reel Mower Parts

Verti-Cut Unit - Serial up to 020000 Verti-Cut Reel & Frame

|    | R&R<br>Part No.                  | OEM<br>Part No.              | Description                       | Qty <b>Order</b><br>Req <b>Quantity</b> |  |  |  |
|----|----------------------------------|------------------------------|-----------------------------------|-----------------------------------------|--|--|--|
| 16 | RJD8960                          | JD8960                       | Tapered Bearing Cone              | 2                                       |  |  |  |
| 17 | R254-90                          | JD8239                       | Tapered Bearing Cup               | 2                                       |  |  |  |
| 18 | RET17510                         | ET17510                      | Spring                            | 1                                       |  |  |  |
| 19 | R19M7793                         | 19M7793                      | Bolt - Hex HD Flanged M16         | 4                                       |  |  |  |
| 20 | RET16424                         | ET16424                      | Washer                            | 4                                       |  |  |  |
| 21 | R14M7328                         | 14M7328                      | Locknut - 16mm x 2.0 ESNA         | 4                                       |  |  |  |
| 22 | RAMT683                          | AMT683                       | Housing - Bearing w/Zerk and Seal | 2                                       |  |  |  |
| 23 | RMT1115                          | MT1115                       | Seal - Reel                       | 2                                       |  |  |  |
| 24 | R302-5                           | JD7797,<br>JD7842,<br>JD7844 | Fitting - Grease                  | 2                                       |  |  |  |
| 25 | R19M8197                         | 19M8197                      | Bolt - Hx HD                      | 8                                       |  |  |  |
| 26 | R32120-65                        | N51168                       | Ring - Retaining                  | 1                                       |  |  |  |
| 27 | RET17645                         | MT7001                       | Cap - Reel Bearing Housing        | 1                                       |  |  |  |
| 28 | RAMT5050                         | AMT5050                      | Bracket - Roller - V-Cut Unit     | 2                                       |  |  |  |
|    | Tech Note: LH Front and RH Rear: |                              |                                   |                                         |  |  |  |
| 29 | RAMT5051                         | AMT5051                      | Bracket - Roller - V-Cut Unit     | 2                                       |  |  |  |
|    | Tech Note: RH Front and LH Rear: |                              |                                   |                                         |  |  |  |