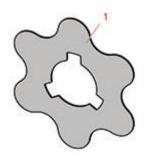

## Replaces John Deere 8500 Reel Mower Parts

Cutting Unit - Serial 020001 & Up Fairway Tender

| ltem <b>R</b><br>No <b>P</b> | R&R<br>Part No. | OEM<br>Part No. | Description                | Qty<br>Req | Order<br>Quantity |
|------------------------------|-----------------|-----------------|----------------------------|------------|-------------------|
| 1 <b>R</b>                   | RMT2624         | MT2624          | Knife - Greens Conditioner | 38         |                   |
| 2 <b>R</b>                   | RN198341        | N198341         | Nut - Nyloc 7/8-14         | 1          |                   |
| 3 <b>R</b>                   | R14M7517        | 14M7517         | Locknut - 10mm x 1.5 ESNA  | 1          |                   |