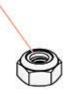

## Replaces John Deere 8500 Reel Mower Parts

Cutting Unit - Serial 020001 & Up Fairway Tender

| ltem <b>R</b><br>No <b>P</b> | R&R<br>Part No. | OEM<br>Part No. | Description                | Qty<br>Req | Order<br>Quantity |
|------------------------------|-----------------|-----------------|----------------------------|------------|-------------------|
| 1 <b>R</b>                   | RMT2624         | MT2624          | Knife - Greens Conditioner | 38         |                   |
| 2 <b>R</b>                   | RN198341        | N198341         | Nut - Nyloc 7/8-14         | 1          |                   |
| 3 <b>R</b>                   | R14M7517        | 14M7517         | Locknut - 10mm x 1.5 ESNA  | 1          |                   |