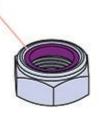

## Replaces John Deere 8500 Reel Mower Parts

Cutting Unit - Serial 020001 & Up Fairway Tender

| ltem <b>R</b><br>No <b>P</b> | R&R<br>Part No. | OEM<br>Part No. | Description                | Qty<br>Req | Order<br>Quantity |
|------------------------------|-----------------|-----------------|----------------------------|------------|-------------------|
| 1 <b>R</b>                   | RMT2624         | MT2624          | Knife - Greens Conditioner | 38         |                   |
| 2 <b>R</b>                   | RN198341        | N198341         | Nut - Nyloc 7/8-14         | 1          |                   |
| 3 <b>R</b>                   | R14M7517        | 14M7517         | Locknut - 10mm x 1.5 ESNA  | 1          |                   |