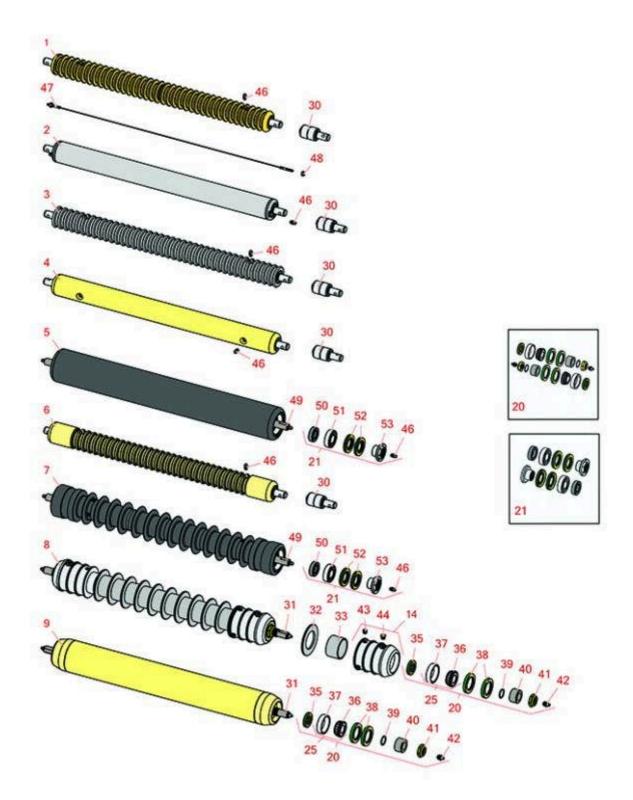

## Replaces John Deere 8500 Reel Mower Parts

Cutting Unit - Serial 020001 & Up Rollers

| 20 | &R Pari                                                                                                                                                                                                                              | t <b>s</b><br>ng Unit - Serial 02000                                                                                                                                      | ere 8500 Reel Mower                                                                                                                                                                                                                                                                                          |                                               |                 |  |  |
|----|--------------------------------------------------------------------------------------------------------------------------------------------------------------------------------------------------------------------------------------|---------------------------------------------------------------------------------------------------------------------------------------------------------------------------|--------------------------------------------------------------------------------------------------------------------------------------------------------------------------------------------------------------------------------------------------------------------------------------------------------------|-----------------------------------------------|-----------------|--|--|
|    | R&R<br>Part No.                                                                                                                                                                                                                      | OEM<br>Part No.                                                                                                                                                           | Description                                                                                                                                                                                                                                                                                                  | Qty<br>Req                                    | Orde<br>Quantit |  |  |
|    | Rollers                                                                                                                                                                                                                              |                                                                                                                                                                           | Description                                                                                                                                                                                                                                                                                                  |                                               | Quantit         |  |  |
| 1  | RAET10954                                                                                                                                                                                                                            | AET10954,<br>AMT2875,<br>AMT2879                                                                                                                                          | Roller - Grooved Machined Solid<br>Steel                                                                                                                                                                                                                                                                     | 0                                             |                 |  |  |
|    | Detail Description: Machined from solid steel, this heavy weight roller uses greasable "water-<br>pump" style bearings.:                                                                                                             |                                                                                                                                                                           |                                                                                                                                                                                                                                                                                                              |                                               |                 |  |  |
| 2  | RAET10111                                                                                                                                                                                                                            | AET10111,<br>AMT2876                                                                                                                                                      | Roller - Smooth Tubular Steel                                                                                                                                                                                                                                                                                | 0                                             |                 |  |  |
|    | Detail Description: T                                                                                                                                                                                                                | his tubular steel roller uses                                                                                                                                             | s greasable "water-pump" style bearings.:                                                                                                                                                                                                                                                                    |                                               |                 |  |  |
| 3  | RAMT1061                                                                                                                                                                                                                             | AET10557,<br>AMT1061,<br>AMT2877                                                                                                                                          | Roller - Grooved Machined Solid<br>Steel                                                                                                                                                                                                                                                                     | 0                                             |                 |  |  |
|    | Detail Description: Machined from solid steel, this heavy weight roller uses greasable "water-<br>pump" style bearings.:                                                                                                             |                                                                                                                                                                           |                                                                                                                                                                                                                                                                                                              |                                               |                 |  |  |
|    |                                                                                                                                                                                                                                      |                                                                                                                                                                           | his heavy weight roller uses greasable "wate                                                                                                                                                                                                                                                                 | er-                                           |                 |  |  |
| 4  |                                                                                                                                                                                                                                      |                                                                                                                                                                           | his heavy weight roller uses greasable "wate<br>Roller - Smooth Solid Steel                                                                                                                                                                                                                                  | er-<br>0                                      |                 |  |  |
| 4  | pump" style bearing:<br>RAMT1442                                                                                                                                                                                                     | s.:<br>AMT1442,<br>AMT2878<br>fachined from solid steel, t                                                                                                                |                                                                                                                                                                                                                                                                                                              | 0                                             |                 |  |  |
| 4  | pump" style bearing:<br>RAMT1442<br>Detail Description: M                                                                                                                                                                            | s.:<br>AMT1442,<br>AMT2878<br>fachined from solid steel, t                                                                                                                | Roller - Smooth Solid Steel                                                                                                                                                                                                                                                                                  | 0                                             |                 |  |  |
| 4  | pump" style bearing:<br><b>RAMT1442</b><br>Detail Description: M<br>pump" style bearing:<br><b>R1203825</b><br>Detail Description: Fe<br>heavy-duty internal                                                                         | AMT1442,<br>AMT2878<br>fachined from solid steel, t<br>s.:<br>usion Rollers combine the<br>bearing system. Machined                                                       | Roller - Smooth Solid Steel<br>this heavy weight roller uses greasable "wate<br>Roller - Fusion Smooth UHMW                                                                                                                                                                                                  | 0<br>er-<br>0<br>ith a<br>d-up                |                 |  |  |
| 4  | pump" style bearing:<br><b>RAMT1442</b><br>Detail Description: M<br>pump" style bearing:<br><b>R1203825</b><br>Detail Description: Fe<br>heavy-duty internal                                                                         | AMT1442,<br>AMT2878<br>fachined from solid steel, t<br>s.:<br>usion Rollers combine the<br>bearing system. Machined                                                       | Roller - Smooth Solid Steel<br>this heavy weight roller uses greasable "wate<br>Roller - Fusion Smooth UHMW<br>Polyethylene<br>best features of our UHMW plastic rollers with<br>from solid UHMW plastic that prevents build                                                                                 | 0<br>er-<br>0<br>ith a<br>d-up                |                 |  |  |
|    | pump" style bearing:<br><b>RAMT1442</b><br>Detail Description: M<br>pump" style bearing:<br><b>R1203825</b><br>Detail Description: Fe<br>heavy-duty internal M<br>of debris. This roller<br><b>RAMT1443</b><br>Detail Description: M | AMT1442,<br>AMT2878<br>Machined from solid steel, t<br>s.:<br>usion Rollers combine the<br>bearing system. Machined<br>turns on precision stainles<br>AMT1443,<br>AMT2879 | Roller - Smooth Solid Steel<br>this heavy weight roller uses greasable "wate<br>Roller - Fusion Smooth UHMW<br>Polyethylene<br>best features of our UHMW plastic rollers wi<br>from solid UHMW plastic that prevents build<br>ss ball bearings and double seals for added<br>Roller - Grooved Machined Solid | 0<br>er-<br>0<br>ith a<br>d-up<br>life.:<br>0 |                 |  |  |

| Repro | & R<br>ducts                                                                                                                                                                                                                                                                                                                                  | <b>Replaces John Deere<br/>Parts</b><br>Cutting Unit - Serial 020001 & L<br>Rollers                                                 |                                   |            |                   |  |  |
|-------|-----------------------------------------------------------------------------------------------------------------------------------------------------------------------------------------------------------------------------------------------------------------------------------------------------------------------------------------------|-------------------------------------------------------------------------------------------------------------------------------------|-----------------------------------|------------|-------------------|--|--|
|       | R&R<br>Part No.                                                                                                                                                                                                                                                                                                                               | OEM<br>Part No.                                                                                                                     | Description                       | Qty<br>Req | Order<br>Quantity |  |  |
|       | Detail Description: Fusion Rollers combine the best features of our UHMW plastic rollers with a<br>heavy-duty internal bearing system. Machined from solid UHMW plastic that prevents build-up<br>of debris. This roller has a patented deep groove design and turns on precision stainless ball<br>bearings and double seals for added life: |                                                                                                                                     |                                   |            |                   |  |  |
| 8     | R500512                                                                                                                                                                                                                                                                                                                                       | AMT2966,<br>BM25317                                                                                                                 | Roller - Grooved Repairable Steel | 0          |                   |  |  |
|       | Detail Description: Constructed with a through shaft and greasable ball bearings. This roller can be repaired by unscrewing the ends and replacing the series of washers and spacers.:                                                                                                                                                        |                                                                                                                                     |                                   |            |                   |  |  |
| 9     | RAET11263                                                                                                                                                                                                                                                                                                                                     | AET11263,<br>AMT2967                                                                                                                | Roller - Smooth Tubular Steel     | 0          |                   |  |  |
|       |                                                                                                                                                                                                                                                                                                                                               | Detail Description: Constructed with a through shaft, this heavy duty roller uses greasable<br>tapered bearings for extended life.: |                                   |            |                   |  |  |
| Overl | haul Kits                                                                                                                                                                                                                                                                                                                                     |                                                                                                                                     |                                   |            |                   |  |  |
| 20    | RAET10632                                                                                                                                                                                                                                                                                                                                     | AET10632                                                                                                                            | Overhaul Kit - Roller             | 0          |                   |  |  |
|       | Detail Description: Includes 4 ea: RET15755 Seal; 2 ea: R237-54 O-Ring, R253-122 Seal, R254-78<br>Bearing, R254-79 Cup, R3296-15 Locknut, R471219 Grease Zerk, RET15726 Sleeve, RET15756<br>Seal:                                                                                                                                             |                                                                                                                                     |                                   |            |                   |  |  |
| 21    | R114-5430                                                                                                                                                                                                                                                                                                                                     |                                                                                                                                     | Overhaul Kit - Roller             | 0          |                   |  |  |
|       | Detail Description: Includes 4 ea.: R112-7494 Seals; 2 ea.: R302-5 Grease Zerks, R114-3717 Seals,<br>R112-5290 Bearings & R114-3745 Locknuts:                                                                                                                                                                                                 |                                                                                                                                     |                                   |            |                   |  |  |
| Othe  | r Parts Availa                                                                                                                                                                                                                                                                                                                                | ble                                                                                                                                 |                                   |            |                   |  |  |
| 30    | RAA35741                                                                                                                                                                                                                                                                                                                                      | AA35741,<br>AET10129,<br>TCA22836                                                                                                   | Bearing                           | 2          |                   |  |  |
|       | Detail Description: 1/4" Side Hole:                                                                                                                                                                                                                                                                                                           |                                                                                                                                     |                                   |            |                   |  |  |
| 31    | RET17515                                                                                                                                                                                                                                                                                                                                      | ET17515                                                                                                                             | Shaft - Roller                    | 1          |                   |  |  |
| 32    | R150673                                                                                                                                                                                                                                                                                                                                       |                                                                                                                                     | Washer - 3 Repairable Roller      | 11         |                   |  |  |
| 33    | R150676                                                                                                                                                                                                                                                                                                                                       |                                                                                                                                     | Spacer - 2-3/4 Dia x 1-1/4 L      | 10         |                   |  |  |
|       |                                                                                                                                                                                                                                                                                                                                               |                                                                                                                                     |                                   |            |                   |  |  |

## Replaces John Deere 8500 Reel Mower Parts

Cutting Unit - Serial 020001 & Up Rollers

|    | R&R<br>Part No.                                                                      | OEM<br>Part No.                         | Description                    | Qty<br>Req | Order<br>Quantity |  |
|----|--------------------------------------------------------------------------------------|-----------------------------------------|--------------------------------|------------|-------------------|--|
| 34 | R500511                                                                              |                                         | Roller End - Threaded 3        | 2          |                   |  |
| 35 | RET15756                                                                             | ET15756,<br>MT1739,<br>MT739            | Seal                           | 2          |                   |  |
| 36 | R254-78                                                                              | JD8188                                  | Tapered Bearing Cone           | 2          |                   |  |
| 37 | R254-79                                                                              | JD8226                                  | Cup - Bearing                  | 2          |                   |  |
|    | Detail Description: Use R254-79M installation mandrel to properly install race.:     |                                         |                                |            |                   |  |
| 38 | RET15755                                                                             | ET15755                                 | Seal - Oil                     | 4          |                   |  |
| 39 | R237-54                                                                              | U46731,<br>U6731                        | O-Ring - Small                 | 2          |                   |  |
| 40 | RET15726                                                                             | ET15726,<br>RET15726                    | Sleeve - Wear Hardened         | 2          |                   |  |
| 41 | R3296-15                                                                             | N101345                                 | Locknut - 3/4-16 Nylon Jam     | 2          |                   |  |
| 42 | R471219                                                                              | 471219,<br>471231,<br>JD7759,<br>JD7798 | Zerk - Grease                  | 2          |                   |  |
| 43 | R150691                                                                              |                                         | Screw - Set Nyloc 3/8-16 x 3/8 | 4          |                   |  |
| 44 | R170714                                                                              | E14814                                  | Fitting - Pressure Relief      | 2          |                   |  |
| 45 | R500534                                                                              |                                         | Bearing - with Cup             | 2          |                   |  |
|    | Detail Description: Kit includes: 1 ea R254-78- Bearing Cone & R254-79 Bearing Cone: |                                         |                                |            |                   |  |
|    |                                                                                      | JD7797,                                 |                                |            |                   |  |

| 46 | R302-5    | JD7797,<br>JD7842,<br>JD7844 | Fitting - Grease              | 2 |
|----|-----------|------------------------------|-------------------------------|---|
| 47 | RTCA19566 | TCA19566                     | Cable - Smooth Roller Scraper | 1 |
| 48 | RU45916   | 14M7298,<br>U45916           | Locknut - 10-24 ESNA          | 2 |

## Replaces John Deere 8500 Reel Mower Parts

Cutting Unit - Serial 020001 & Up Rollers

| ltem <b>R&amp;R</b><br>No <b>Part No.</b> | OEM<br>Part No. | Description                   | Qty<br>Req | Order<br>Quantity |
|-------------------------------------------|-----------------|-------------------------------|------------|-------------------|
| 49 <b>R1203821</b>                        |                 | Shaft - Fusion Roller         | 1          |                   |
| 50 <b>R3010210</b>                        |                 | Seal - Roller                 | 2          |                   |
| 51 <b>R112-5290</b>                       |                 | Bearing - Stainless           | 1          |                   |
| 52 <b>R112-7494</b>                       |                 | Seal                          | 4          |                   |
| 53 <b>R114-3745</b>                       |                 | Locknut - Bearing - Stainless | 2          |                   |